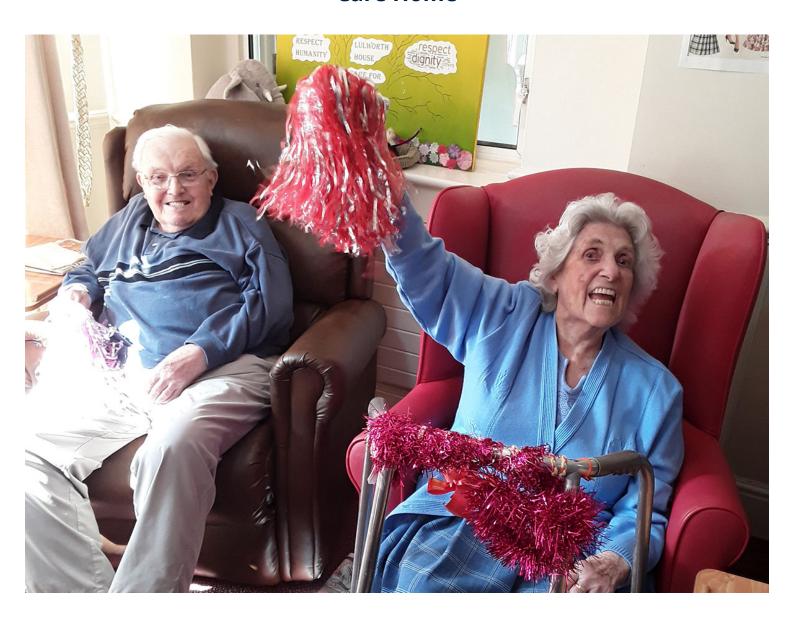

## **Music for Health**

Our ladies and gents always enjoy the regular **Music For Health** sessions. They provide fun, light exercise and music – all rolled into one workshop! Last week residents joined in with music instruments and pom moms before taking part in a quiz.