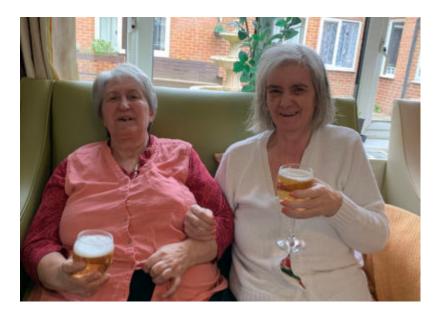

## **Pub Afternoon**

Our residents enjoyed a nice glass of bubbly, a classic pub quiz, followed by and a sing-song. We also decorated cupcakes for an extra bit of fun!