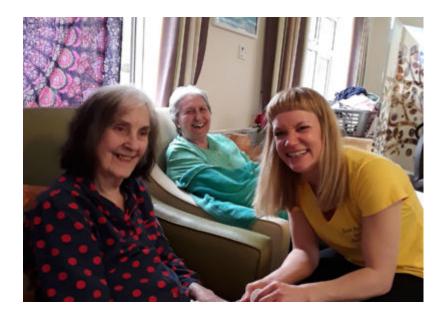

#### **Namaste Treatments**

Our weekly Namaste sessions have become very popular with all the ladies here at **Lulworth House.** Every Tuesday, they get really excited to have their nails done or a gentle massage. With calming music in the background, our ladies can choose from a hand or foot massage, aromatherapy treatments with essential oils, and a relaxing foot spa.

Nibbling fresh fruits and sipping herbal teas is part of the Namaste treatment – a real treat for the senses. Some of four ladies enjoyed flavoured coffees and a fresh cake too, but everyone finished the session feeling happy and content, with a smile on their face.