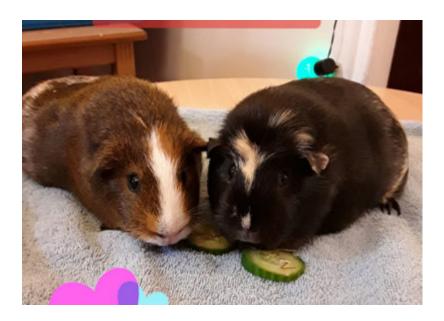

## **Guinea Pigs at home**

**Our guinea pigs, Bubble and Squeak**, bring a lot of joy to our residents. We're just waiting for the weather to warm up and they'll be moving outside into their new run!