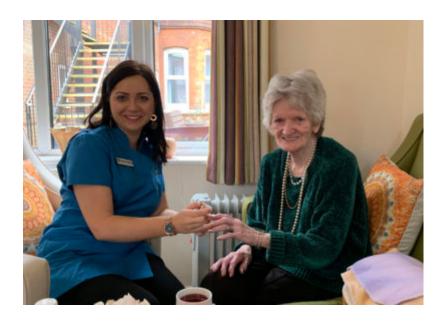

#### **Namaste Treatments**

Our weekly Namaste sessions have become very popular with all the ladies here at **Lulworth House.** Every Tuesday, they get really excited to have their nails done or a gentle massage. With calming music in the background, our ladies can choose from a hand or foot massage, aromatherapy treatments with essential oils, and a relaxing foot spa.

Nibbling fresh fruits and sipping herbal teas is part of the Namaste treatment – a real treat for the senses. Some of four ladies enjoyed flavoured coffees and a fresh cake too, but everyone finished the session feeling happy and content, with a smile on their face.