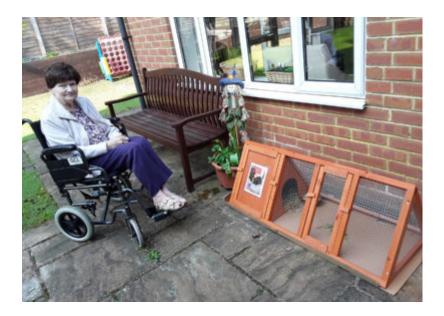

## **Guinea Pigs at home**

**Our guinea pigs, Bubble and Squeak**, bring a lot of joy to our residents. We're just waiting for the weather to warm up and they'll be moving outside into their new run!