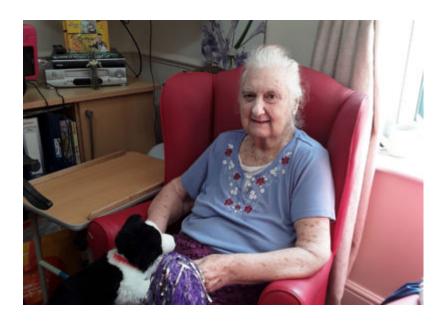

## **Guinea Pigs at home**

**Our guinea pigs, Bubble and Squeak**, bring a lot of joy to our residents. We're just waiting for the weather to warm up and they'll be moving outside into their new run!