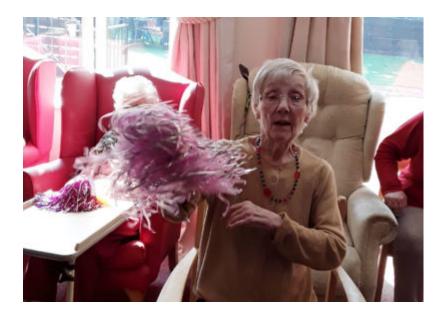

## **Music for Health**

Our ladies and gents always enjoy the regular **Music For Health** sessions. They provide fun, light exercise and music – all rolled into one workshop! Last week residents joined in with music instruments and pom moms before taking part in a quiz.