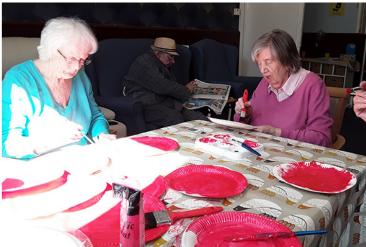

We also started on our **VE Day decorations** for celebrations next week. We are looking forward to Debbie coming in to sing all our favourite songs to mark this special occasion – and it wouldn't be complete without a proper cream tea. *We can't wait!* 