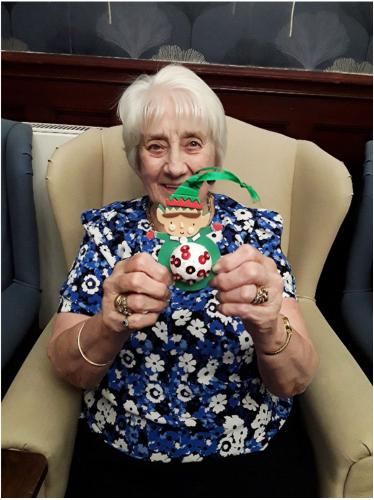

### **Christmas decorations**

This week our residents have been busy preparing a variety of different ornaments for Christmas.

We sewed some stockings and decorated some **festive baubles**, all the while listening to some jolly **Christmas songs**, singing along whilst we enjoyed our **arts and crafts**.