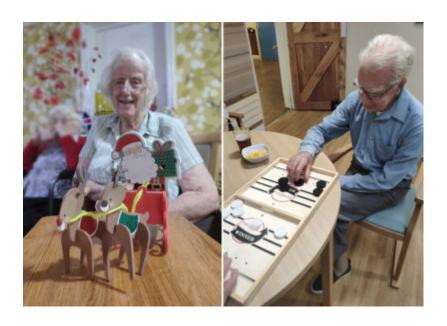

#### **Pub afternoon**

Last Thursday we invited our gentlemen at Lulworth House Residential Care Home to spend an afternoon drinking beer and enjoy a pub quiz.

The pub afternoon was arranged in our dining room, where beers were displayed as well as games of **cards and football**. Our gents enjoyed drinks and snacks of their choice and had fun with a card competition, cheering at the winners.

### **Christmas decorations**

This week our residents have been busy preparing a variety of different ornaments for Christmas.

We sewed some stockings and decorated some **festive baubles**, all the while listening to some jolly **Christmas songs**, singing along whilst we enjoyed our **arts and crafts**.