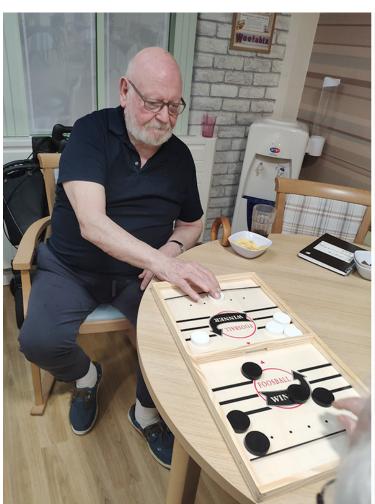

#### **Pub afternoon**

Last Thursday we invited our gentlemen at Lulworth House Residential Care Home to spend an afternoon drinking beer and enjoy a pub quiz.

The pub afternoon was arranged in our dining room, where beers were displayed as well as games of **cards and football**. Our gents enjoyed drinks and snacks of their choice and had fun with a card competition, cheering at the winners.