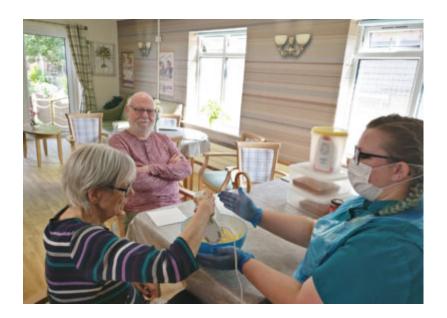

**Scone making** was also on the agenda! We got stuck in mixing the ingredients and our residents thoroughly enjoyed eating them with jam when they were ready. Not much beats homemade scones – *delicious!* 