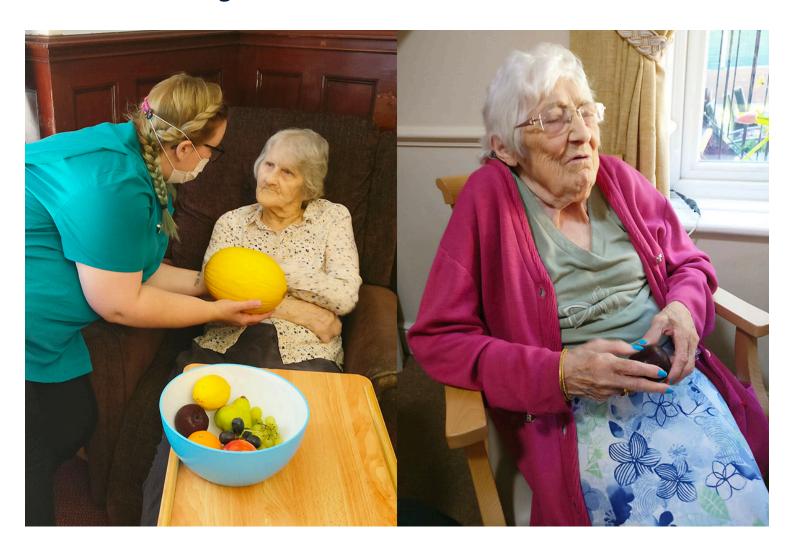

### Last week Katja had fun with our residents at Lulworth House Residential Care Home playing 'Guess the fruit'.

Residents took turns to close their eyes and try to guess which fruit they had in their hands – from melons to lemons, there were all sorts of shapes and sizes. *Harder than you think!* 

Our winner was **Hazel** guessing seven out of the eight fruits, with **Dot** coming second guessing five correctly. Our ladies enjoyed eating the fruit after the game too!

We also **decorated a birthday cake** for Jane, which we decorated with buttercream icing and edible flowers.