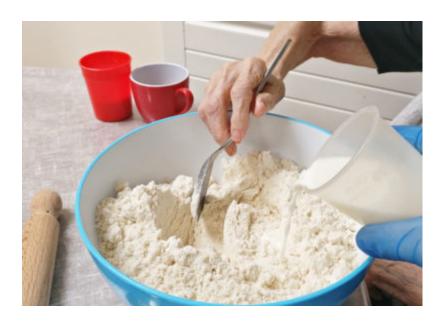

**Scone making** was also on the agenda! We got stuck in mixing the ingredients and our residents thoroughly enjoyed eating them with jam when they were ready. Not much beats homemade scones – *delicious!* 