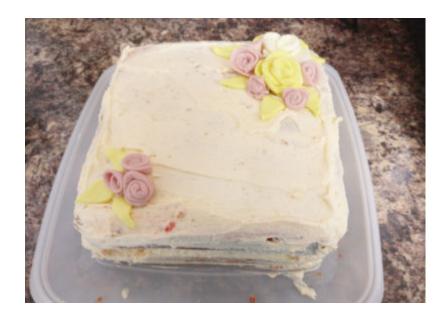

Our winner was **Hazel** guessing seven out of the eight fruits, with **Dot** coming second guessing five correctly. Our ladies enjoyed eating the fruit after the game too!

We also **decorated a birthday cake** for Jane, which we decorated with buttercream icing and edible flowers.