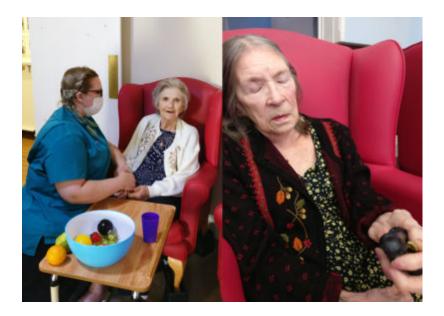

### Last week Katja had fun with our residents at Lulworth House Residential Care Home playing 'Guess the fruit'.

Residents took turns to close their eyes and try to guess which fruit they had in their hands – from melons to lemons, there were all sorts of shapes and sizes. *Harder than you think!* 

Our winner was **Hazel** guessing seven out of the eight fruits, with **Dot** coming second guessing five correctly. Our ladies enjoyed eating the fruit after the game too!

We also **decorated a birthday cake** for Jane, which we decorated with buttercream icing and edible flowers.