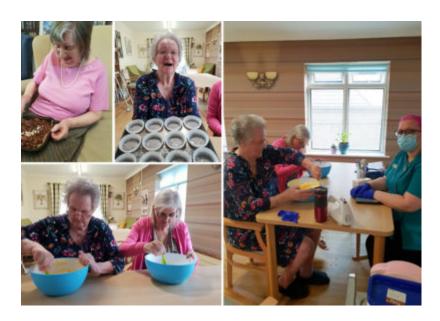

### Halloween bakes

We were very pleased with our Halloween baking creations last week here at Lulworth House Residential Care Home.

We made **spooky purple and orange cupcakes** (the colours were chosen by our residents) and some **scrumptious chocolate bark** – yummy!

We decorated our cupcakes with Halloween toppers and also decorated some **chocolate covered biscuits with giant marshmallow skeleton faces** on them! Very spooky and very tricky to eat as they were spookily sticky!