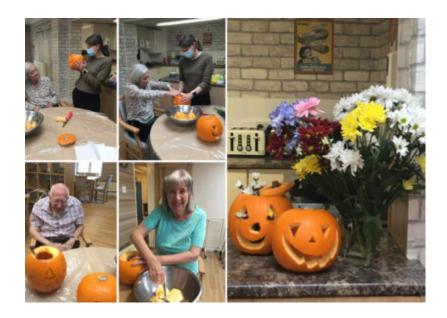

## **Pumpkin flower arrangements**

On Thursday last week we got busy **carving pumpkins for Halloween**.

Our residents helped scoop the pumpkins out using their hands or spoons and then **arranged flowers** in them – they look great!

Doreen expressed; "I loved pumpkin carving, such a fun activity!"

#### **Lulworth House Care Home**

We put our beautiful carved autumnal creations in our garden where our residents could see them from the windows. *Great job!* 