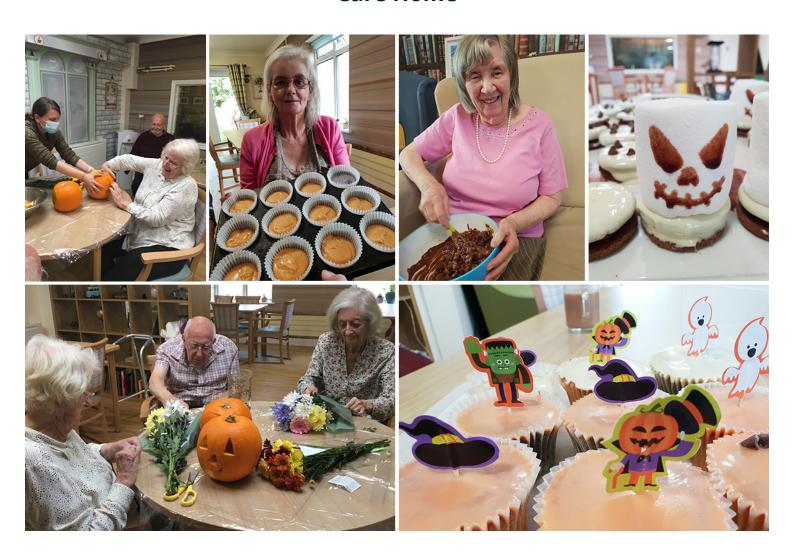

### Halloween bakes

We were very pleased with our Halloween baking creations last week here at Lulworth House Residential Care Home.

We made **spooky purple and orange cupcakes** (the colours were chosen by our residents) and some **scrumptious chocolate bark** – yummy!

We decorated our cupcakes with Halloween toppers and also decorated some **chocolate covered biscuits with giant marshmallow skeleton faces** on them! Very spooky and very tricky to eat as they were spookily sticky!

## **Pumpkin flower arrangements**

On Thursday last week we got busy **carving pumpkins for Halloween**.

Our residents helped scoop the pumpkins out using their hands or spoons and then **arranged flowers** in them – they look great!

Doreen expressed; "I loved pumpkin carving, such a fun activity!"