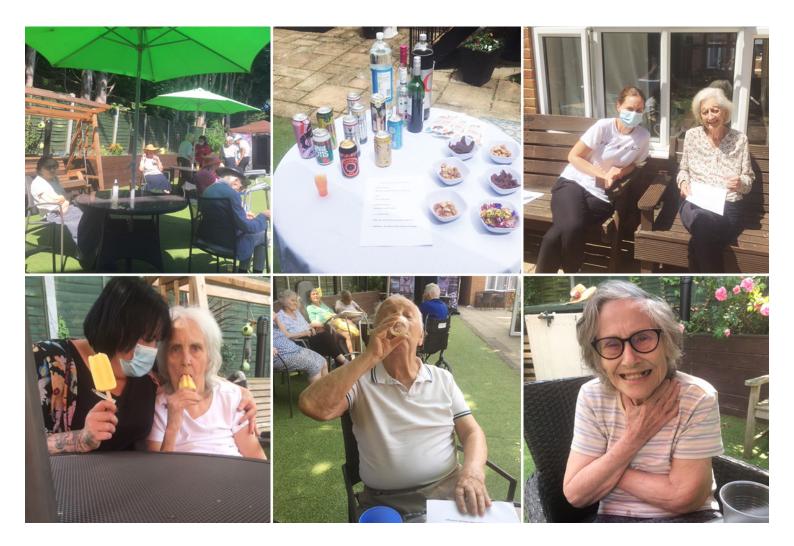

## Ice creams and beer tasting in the garden at Lulworth House Residential Care Home

At the weekend we made the most of the lovely British weather with ice creams and beer tasting in our garden at Lulworth House Residential Care Home.

We enjoyed the **beer samples** and we had a **score sheet** to rate each beer out of ten – Luna Lager was the favourite amongst our residents, *and didn't last long!* 

We are looking forward to continuing to celebrate the sunny weather and are getting our **paddling pool** ready to skinny dip our feet in!

Our residents are just waiting for the water pistols ......to get those pesky staff! Ha!