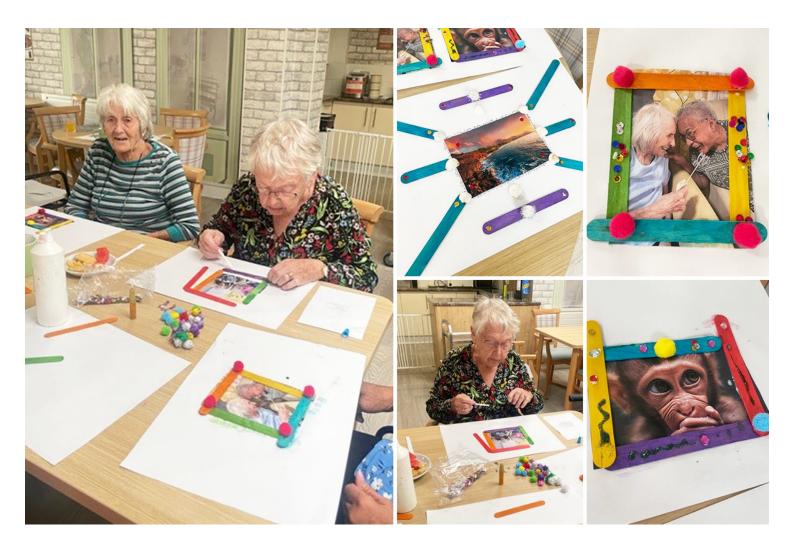

## In the frame at Lulworth House Residential Care Home

## Lulworth House Residential Care Home is looking picture perfect this week!

We have been **making our own frames with our favourite pictures** and as you can see, our residents have loved putting their own spin on it and getting creative with their artwork – some decided to make a collage.