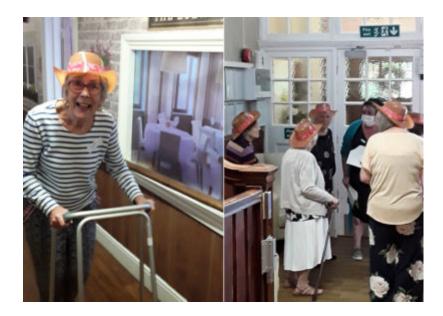

## Rangers at the ready!

Our residents here at Lulworth House Residential Care Home had a real 'hoot' during an indoor nature trail this week.

Dressed as nature rangers, our residents looked for a variety of different animals; when they found and solved each clue, it lead them on to the next.

Wearing ranger hats and carrying clipboards to refer to (with printed pictures of all the animals that could be found) everyone enjoyed the trail. On our way round, residents shared lots of stories about the animals they have seen in their own gardens.