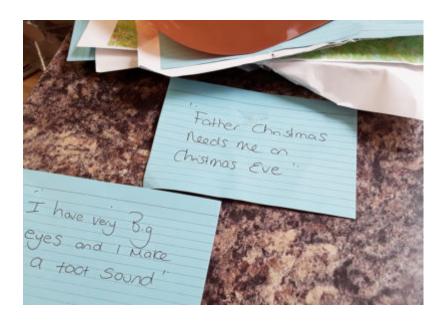

## Rangers at the ready!

Our residents here at Lulworth House Residential Care Home had a real 'hoot' during an indoor nature trail this week.

Dressed as nature rangers, our residents looked for a variety of different animals; when they found and solved each clue, it lead them on to the next.

Wearing ranger hats and carrying clipboards to refer to (with printed pictures of all the animals that could be found) everyone enjoyed the trail. On our way round, residents shared lots of stories about the animals they have seen in their own gardens.