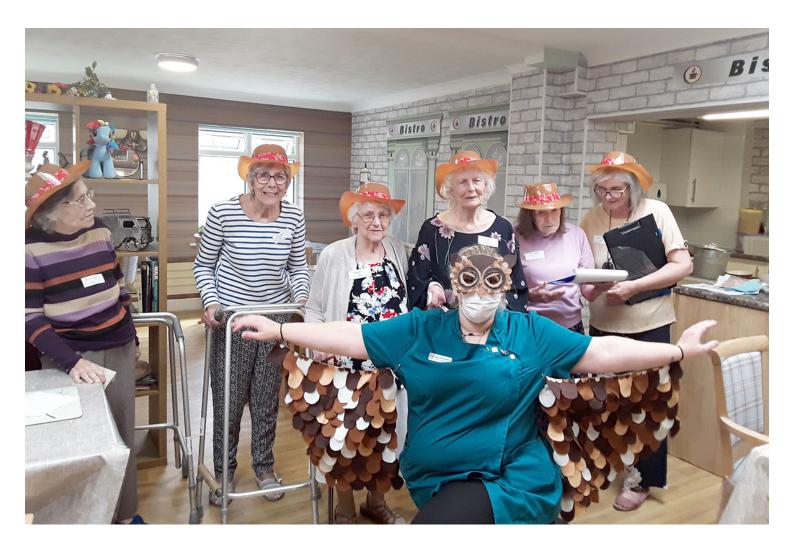

## Rangers at the ready!

Our residents here at Lulworth House Residential Care Home had a real 'hoot' during an indoor nature trail this week.

Dressed as nature rangers, our residents looked for a variety of different animals; when they found and solved each clue, it lead them on to the next.

Wearing ranger hats and carrying clipboards to refer to (with printed pictures of all the animals that could be found) everyone enjoyed the trail. On our way round, residents shared lots of stories about the animals they have seen in their own gardens.