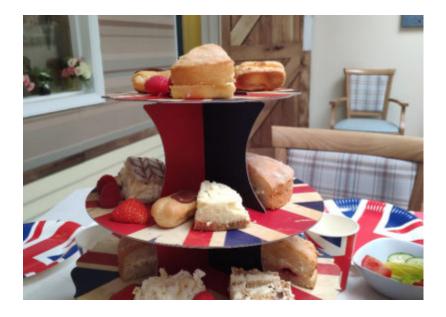

To conclude our Jubilee celebrations, our residents were invited to a **special cream tea party**, where we served finger sandwiches, a variety of sweet treats, fresh fruits and our red, white and blue tiered Jubilee cake, complete with chocolate corgis!