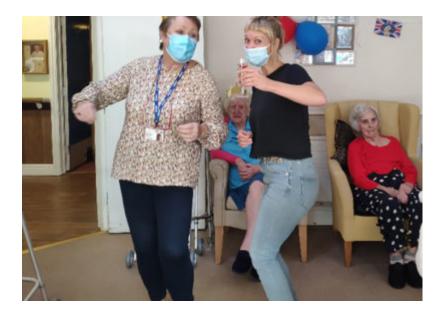

Everyone enjoyed a range of activities throughout each day, including **watching the Jubilee parades and services** on television, as well as engaging in royals activities and games including **themed quizzes**, '**Pin the diamond on the crown**' and '**Guess who?' - royal edition**.