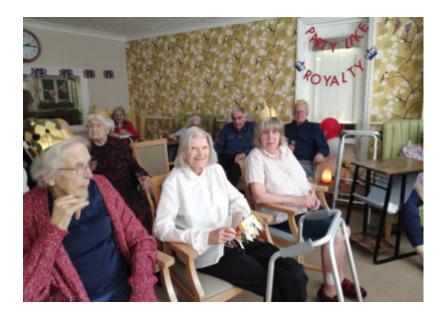

To conclude our Jubilee celebrations, our residents were invited to a **special cream tea party**, where we served finger sandwiches, a variety of sweet treats, fresh fruits and our red, white and blue tiered Jubilee cake, complete with chocolate corgis!