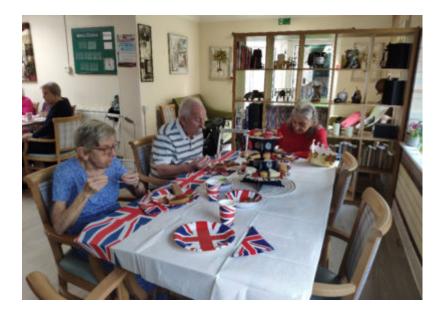

To conclude our Jubilee celebrations, our residents were invited to a **special cream tea party**, where we served finger sandwiches, a variety of sweet treats, fresh fruits and our red, white and blue tiered Jubilee cake, complete with chocolate corgis!