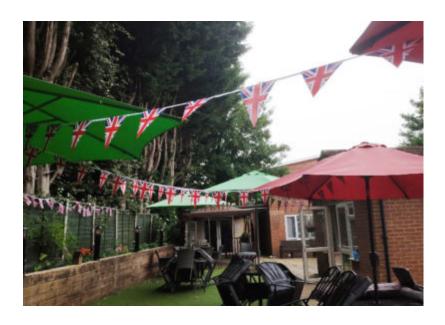

# Last week here at Lulworth House Residential Care Home we enjoyed a week full of celebrations for the Big Platinum Jubilee!

Our staff, residents and some of our lovely **families helped** with our **bunting and decorating** our garden and lounges with balloons, Union Jacks, paper chains and so much more. It looked wonderful!