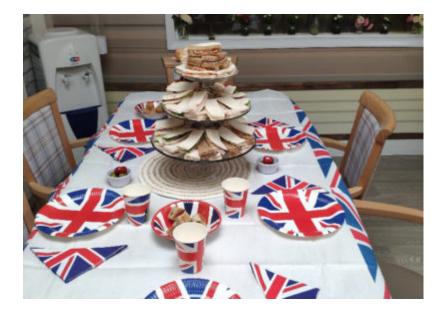

To conclude our Jubilee celebrations, our residents were invited to a **special cream tea party**, where we served finger sandwiches, a variety of sweet treats, fresh fruits and our red, white and blue tiered Jubilee cake, complete with chocolate corgis!