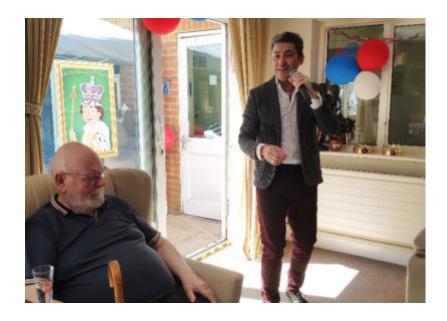

Our ladies indulged in **pampering sessions with jewellery**, while our gents enjoyed **military marches** on the spot and around the House!

**Singer Kevin Walsh** opened our celebrations with an amazing musical performance and our guests enjoyed a glass of Prosecco with lemonade and raspberry.