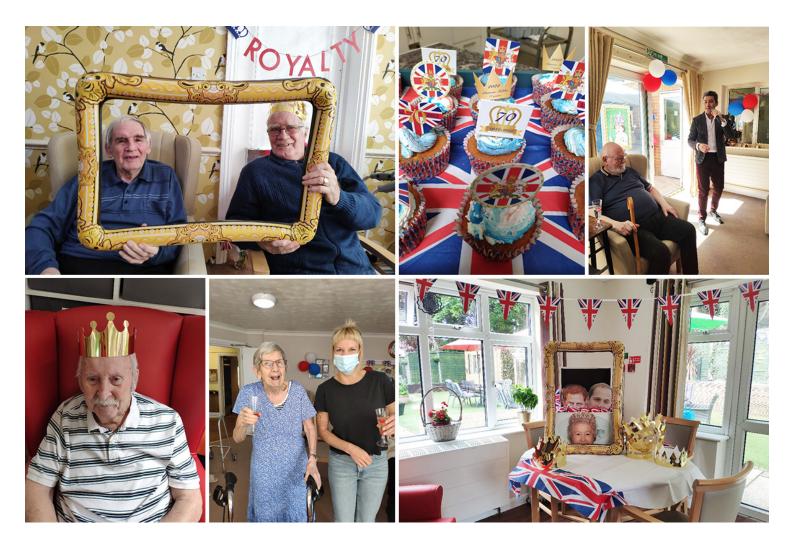

# Last week here at Lulworth House Residential Care Home we enjoyed a week full of celebrations for the Big Platinum Jubilee!

Our staff, residents and some of our lovely **families helped** with our **bunting and decorating** our garden and lounges with balloons, Union Jacks, paper chains and so much more. It looked wonderful!

Everyone enjoyed a range of activities throughout each day, including **watching the Jubilee parades and services** on television, as well as engaging in royals activities and games including **themed quizzes**, '**Pin the diamond on the crown**' and '**Guess who?' - royal edition**.

Our ladies indulged in **pampering sessions with jewellery**, while our gents enjoyed **military marches** on the spot and around the House!

**Singer Kevin Walsh** opened our celebrations with an amazing musical performance and our guests enjoyed a glass of Prosecco with lemonade and raspberry.

To conclude our Jubilee celebrations, our residents were invited to a **special cream tea party**, where we served finger sandwiches, a variety of sweet treats, fresh fruits and our red, white and blue tiered Jubilee cake, complete with chocolate corgis!