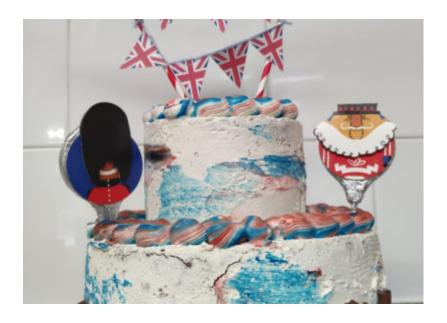

To conclude our Jubilee celebrations, our residents were invited to a **special cream tea party**, where we served finger sandwiches, a variety of sweet treats, fresh fruits and our red, white and blue tiered Jubilee cake, complete with chocolate corgis!