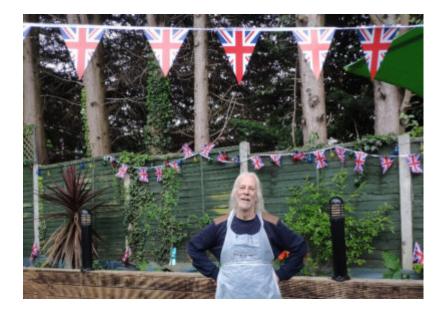

# Last week here at Lulworth House Residential Care Home we enjoyed a week full of celebrations for the Big Platinum Jubilee!

Our staff, residents and some of our lovely **families helped** with our **bunting and decorating** our garden and lounges with balloons, Union Jacks, paper chains and so much more. It looked wonderful!

Our ladies indulged in **pampering sessions with jewellery**, while our gents enjoyed **military marches** on the spot and around the House!

**Singer Kevin Walsh** opened our celebrations with an amazing musical performance and our guests enjoyed a glass of Prosecco with lemonade and raspberry.