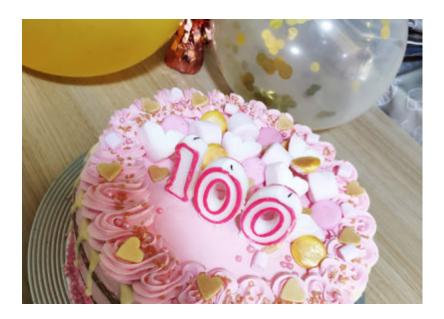

And what **100th birthday party** would be complete without the wonderful tones of singer **Kevin Walsh**, who delighted everyone with his music.

We presented Kathy with a scrumptious pink iced birthday cake, toped with marshmallows, golden hearts and a '100 and fabulous' topper! *Perfect!* 