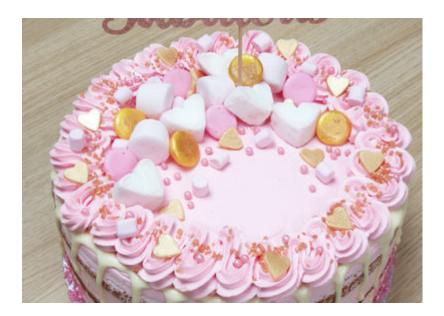

And what **100th birthday party** would be complete without the wonderful tones of singer **Kevin Walsh**, who delighted everyone with his music.

We presented Kathy with a scrumptious pink iced birthday cake, toped with marshmallows, golden hearts and a '100 and fabulous' topper! *Perfect!* 