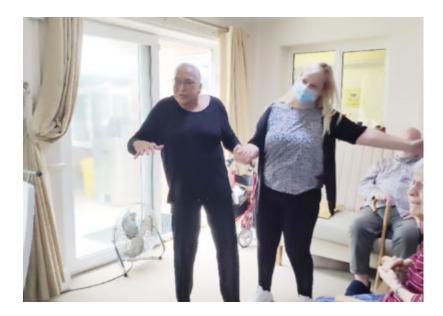

And what **100th birthday party** would be complete without the wonderful tones of singer **Kevin Walsh**, who delighted everyone with his music.

We presented Kathy with a scrumptious pink iced birthday cake, toped with marshmallows, golden hearts and a '100 and fabulous' topper! *Perfect!* 