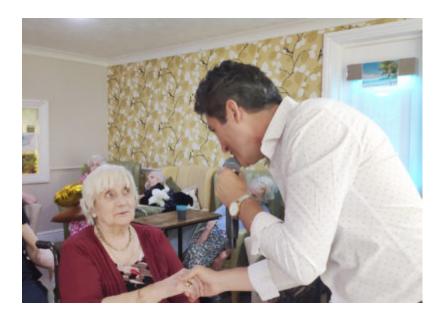

And what **100th birthday party** would be complete without the wonderful tones of singer **Kevin Walsh**, who delighted everyone with his music.

We presented Kathy with a scrumptious pink iced birthday cake, toped with marshmallows, golden hearts and a '100 and fabulous' topper! *Perfect!* 