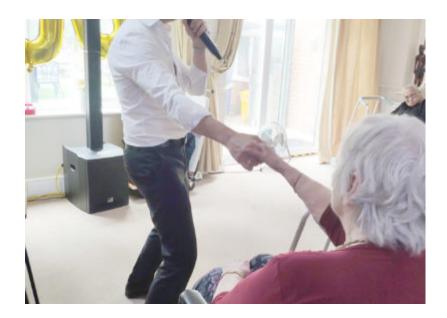

And what **100th birthday party** would be complete without the wonderful tones of singer **Kevin Walsh**, who delighted everyone with his music.

We presented Kathy with a scrumptious pink iced birthday cake, toped with marshmallows, golden hearts and a '100 and fabulous' topper! *Perfect!* 