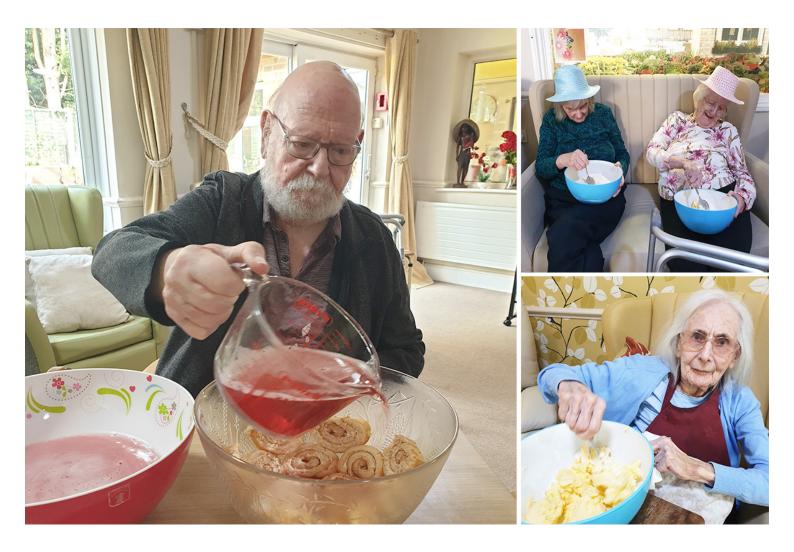

We began by making a trifle for pudding at the beginning of the week, with Tim's help; He enjoyed the one-to-one activity with Katja while chatting away as he whisked the jelly.

Vera helped to make some tasty Easter nests which we used on the tea trolly. And we made easter egg shortbread with lots of colours in the mix! Our ladies all had to share the work of mixing as it can get a bit tiring.