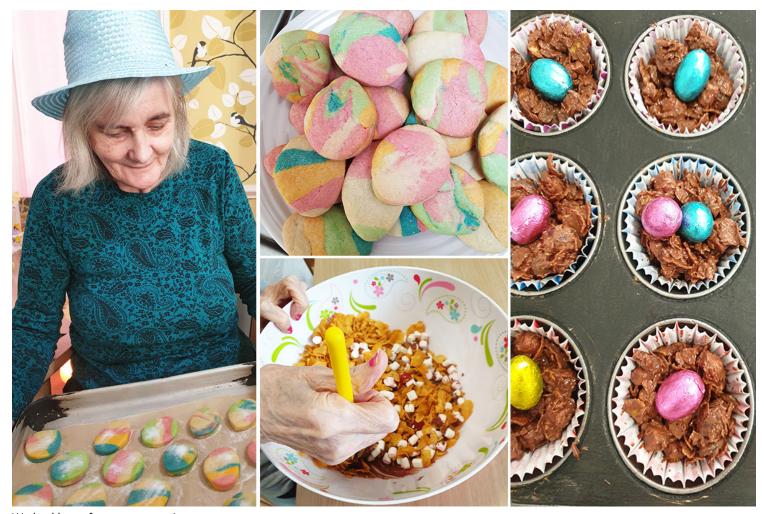

We began by making a trifle for pudding at the beginning of the week, with Tim's help; He enjoyed the one-to-one activity with Katja while chatting away as he whisked the jelly.

Vera helped to make some tasty Easter nests which we used on the tea trolly. And we made easter egg shortbread with lots of colours in the mix! Our ladies all had to share the work of mixing as it can get a bit tiring.

## **Lulworth House Care Home**

We had lots of yummy treats!