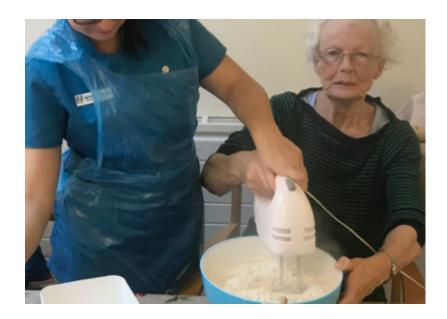

# Lulworth House Residential Care Home create rainbow cake for Macmillan Coffee Morning

We had so much fun last week baking a magnificent rainbow cake and (of course!) eating it during our Macmillan Coffee Morning fundraising event here at Lulworth House Residential Care Home.

The <u>World's Biggest Coffee Morning</u> is Macmillan's biggest fundraising event, with people all over the UK hosting their own coffee mornings and donating to Macmillan.

Our ladies and staff teamed up to create an amazing rainbow cake for the event, covered in frosting and flowers, with a hidden stash of M&Ms inside! It made an amazing centrepiece to our fantastic table of cakes and biscuits.