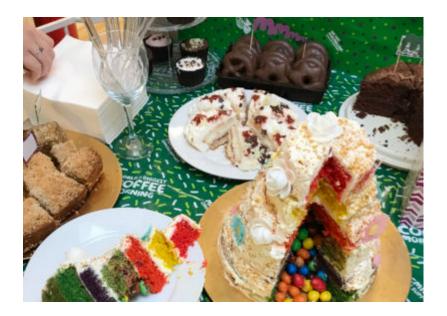

The <u>World's Biggest Coffee Morning</u> is Macmillan's biggest fundraising event, with people all over the UK hosting their own coffee mornings and donating to Macmillan.

Our ladies and staff teamed up to create an amazing rainbow cake for the event, covered in frosting and flowers, with a hidden stash of M&Ms inside! It made an amazing centrepiece to our fantastic table of cakes and biscuits.

We were delighted to be part of the nationwide coffee morning and would like to thank everyone who made or donated sweet treats, and all those who gave generously to our fundraising pot.