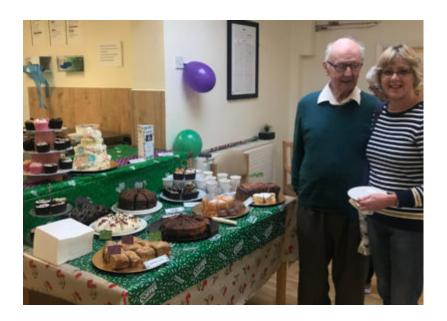

We were delighted to be part of the nationwide coffee morning and would like to thank everyone who made or donated sweet treats, and all those who gave generously to our fundraising pot.