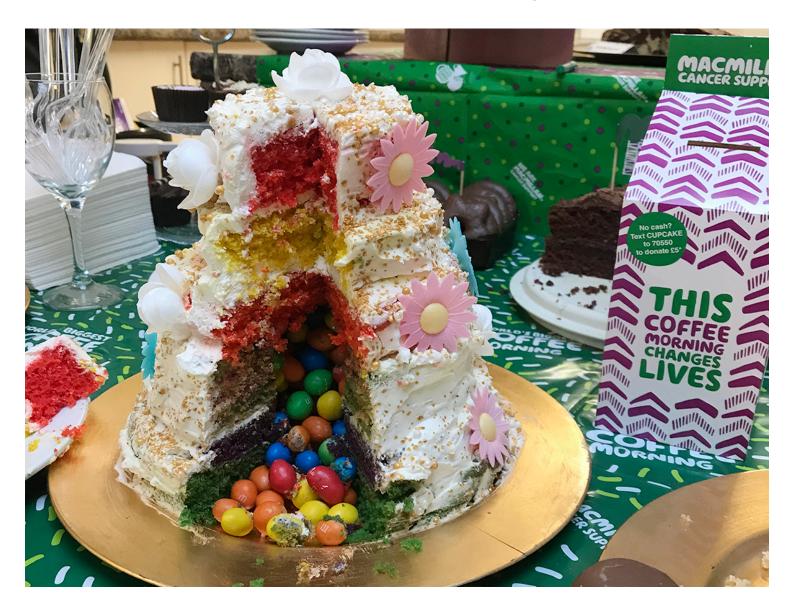

# Lulworth House Residential Care Home create rainbow cake for Macmillan Coffee Morning

We had so much fun last week baking a magnificent rainbow cake and (of course!) eating it during our Macmillan Coffee Morning fundraising event here at Lulworth House Residential Care Home.

The <u>World's Biggest Coffee Morning</u> is Macmillan's biggest fundraising event, with people all over the UK hosting their own coffee mornings and donating to Macmillan.

Our ladies and staff teamed up to create an amazing rainbow cake for the event, covered in frosting and flowers, with a hidden stash of M&Ms inside! It made an amazing centrepiece to our fantastic table of cakes and biscuits.