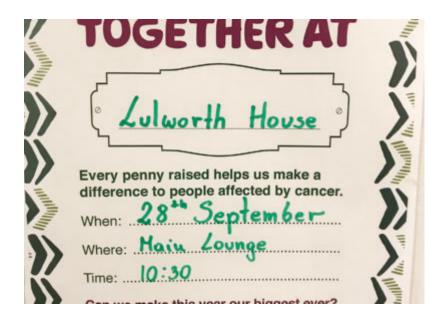

The bakers among us are gearing up for the big bake – a **Macmillan Cancer Support** fund-raising event – the **World's Biggest Coffee Morning** on Friday 28 September. Join us for some tea, coffee and cake, and help raise valuable funds for Macmillan – 10.30am in the main lounge.