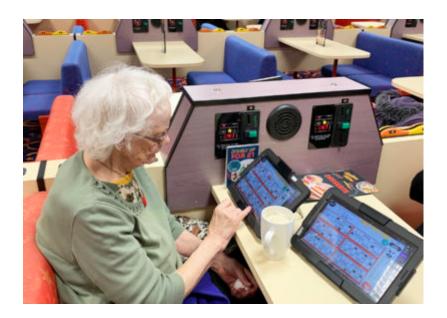

## Lulworth House Residential Care Home ladies take a trip to Buzz Bingo

On Monday 8 April, three of our ladies from Lulworth House Residential Care Home took a trip out to Buzz Bingo in Maidstone - a very modern and colourful bingo facility.

They played a few games, but weren't lucky this time around. This didn't dampen their spirits though, as they were really enjoying each other's company.

The ladies enjoyed coffees and a delicious fish and chip lunch, which went down a treat!