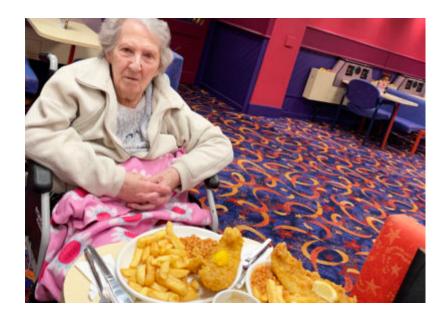

They played a few games, but weren't lucky this time around. This didn't dampen their spirits though, as they were really enjoying each other's company.

The ladies enjoyed coffees and a delicious fish and chip lunch, which went down a treat!