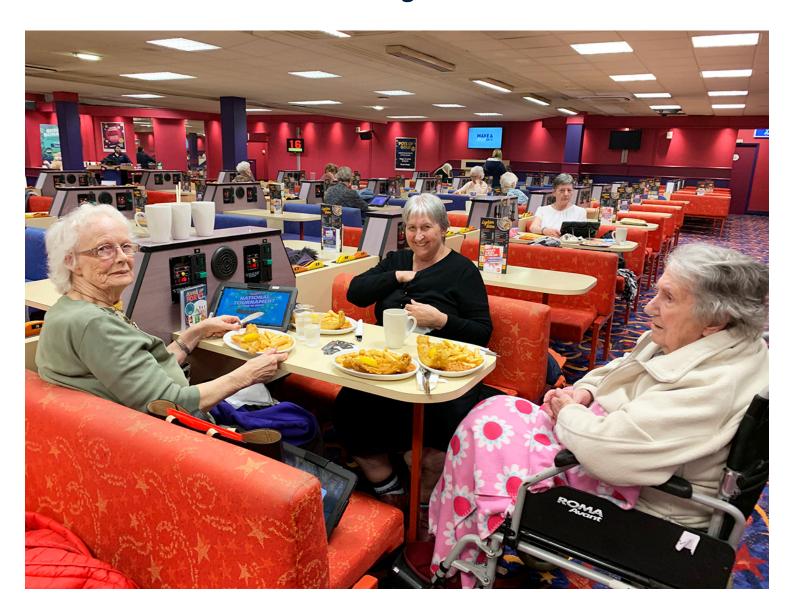

## Lulworth House Residential Care Home ladies take a trip to Buzz Bingo

On Monday 8 April, three of our ladies from Lulworth House Residential Care Home took a trip out to Buzz Bingo in Maidstone - a very modern and colourful bingo facility.

They played a few games, but weren't lucky this time around. This didn't dampen their spirits though, as they were really enjoying each other's company.

The ladies enjoyed coffees and a delicious fish and chip lunch, which went down a treat!

We all loved the fun day out and spending time together. We look forward to going back again soon.