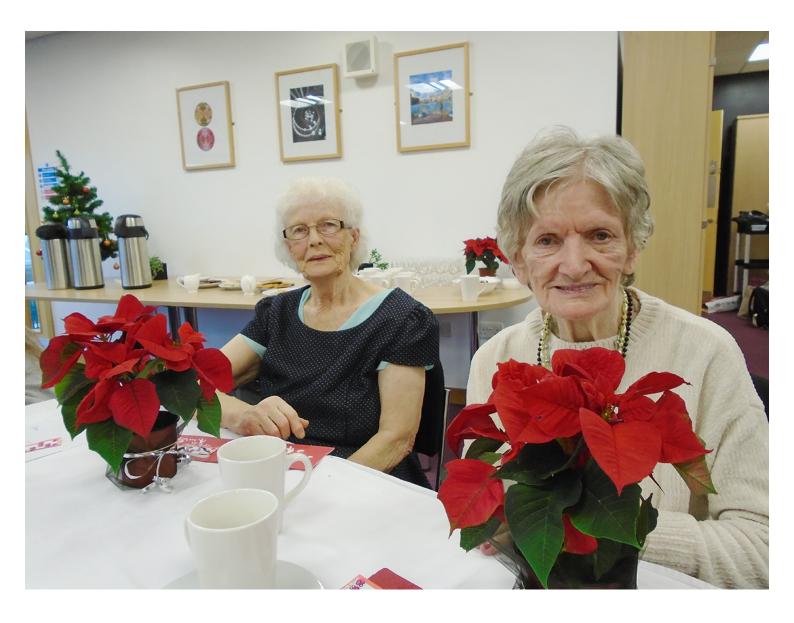

## **Lulworth House Residential Care Home ladies visit Invicta School**

On Friday 7 December, two of our ladies from Lulworth House Residential Care Home visited Invicta School, together with residents from Lukestone Care Home.

They had a lovely morning with tea, coffee and mince pies to enjoy.

The school had arranged a wonderful musical performance, with singers accompanied by a guitar and keyboard.

There was also a Christmas quiz and bingo game on offer – and our ladies won! Such a lucky day for **Lulworth House** ladies!

On our return home, we got to join in the fun of 'Elf Day' which residents had been celebrating at **Lulworth House**. We had another quiz to join in with, as well as a sing-a-long and of course, a bit of dancing with our resident Elf!