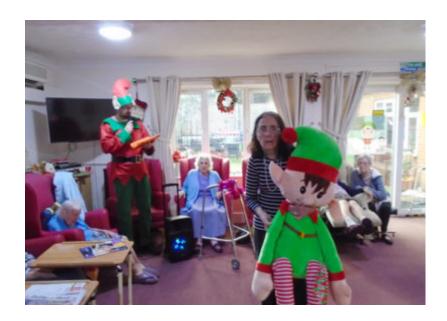

On our return home, we got to join in the fun of 'Elf Day' which residents had been celebrating at **Lulworth House**. We had another quiz to join in with, as well as a sing-a-long and of course, a bit of dancing with our resident Elf!