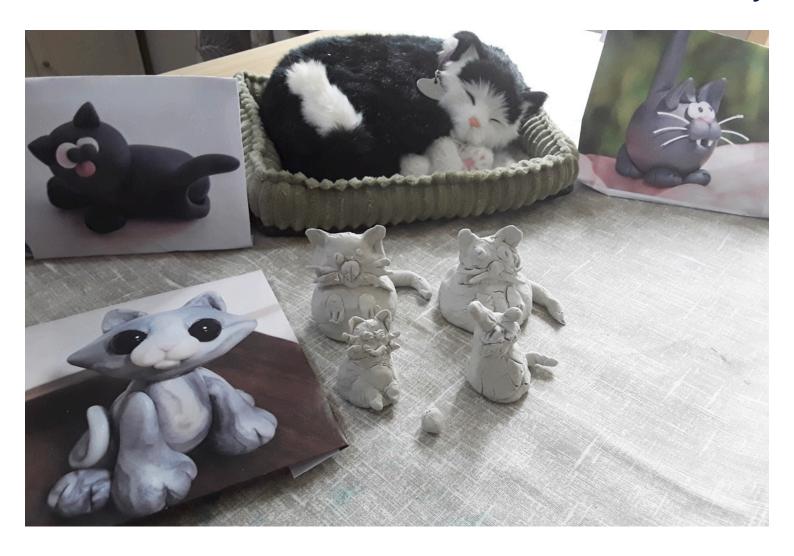

## **Lulworth House Residential Care Home mark International Cat Day**

Tuesday 8 August was International Cat Day and our residents at Lulworth House Residential Care Home made model cats using air dry clay.

Our ladies and gentlemen had a great time modelling with the clay making cats of different shapes and sizes. They chatted about their pet cats they use to have and what they were called; from Sooty to Ugly, there were some great names.

We are going to paint the model cats when they are fully dried, and we'll try to paint them using similar colours to our residents' own pet cats.