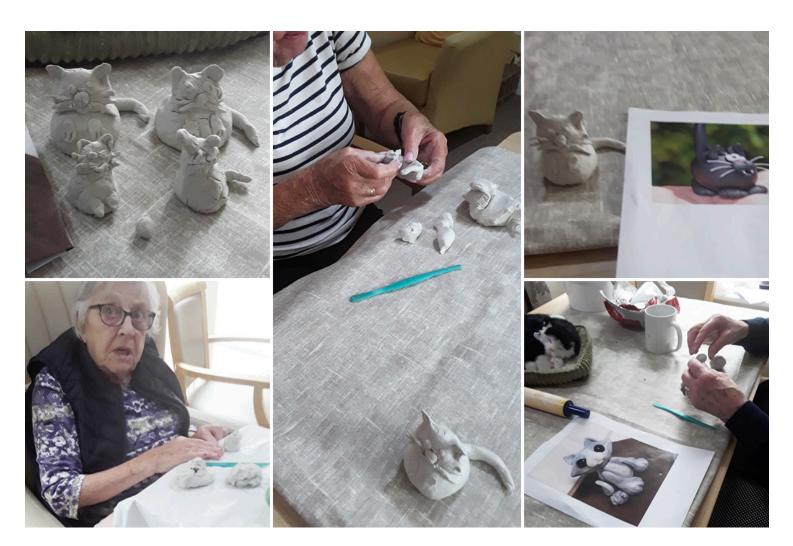

## **Lulworth House Residential Care Home mark International Cat Day**

Tuesday 8 August was International Cat Day and our residents at Lulworth House Residential Care Home made model cats using air dry clay.

Our ladies and gentlemen had a great time modelling with the clay making cats of different shapes and sizes. They chatted about their pet cats they use to have and what they were called; from Sooty to Ugly, there were some great names.

We are going to paint the model cats when they are fully dried, and we'll try to paint them using similar colours to our residents' own pet cats.