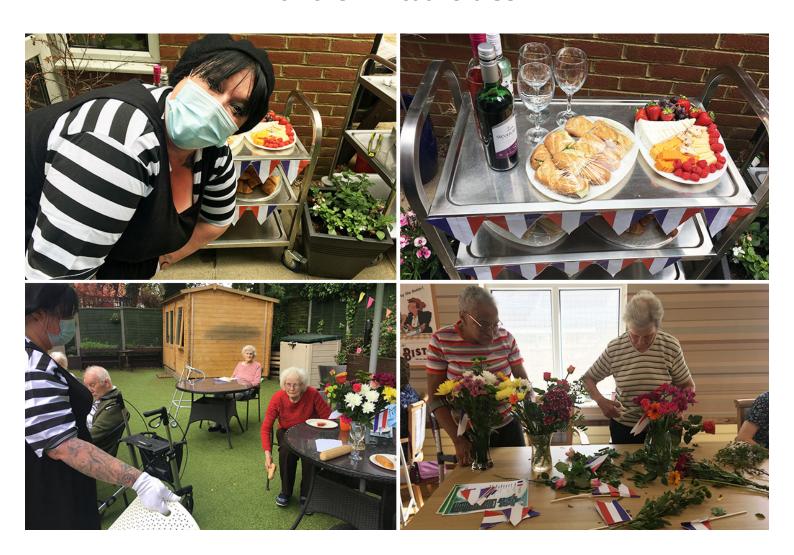

## Lulworth House Residential Care Home residents arrive in France on their virtual cruise

Last week at Lulworth House Residential Care Home, we docked in France as we continued on our Around the World with Nellsar Cruise adventure.

We celebrated with lots of **French music and food** including filled croissants, delicious pancakes and of course cheese and wine. Our ladies and gents joined in with a **French-themed quiz** and everyone **shared their memories** of travels to France.

We looked at pictures of French food and everyone agreed that they would not eat snails and frogs legs for lunch!

Our residents also joined in and helped out with a spot of **French flower arranging**, so our tables could look 'magnifique'!