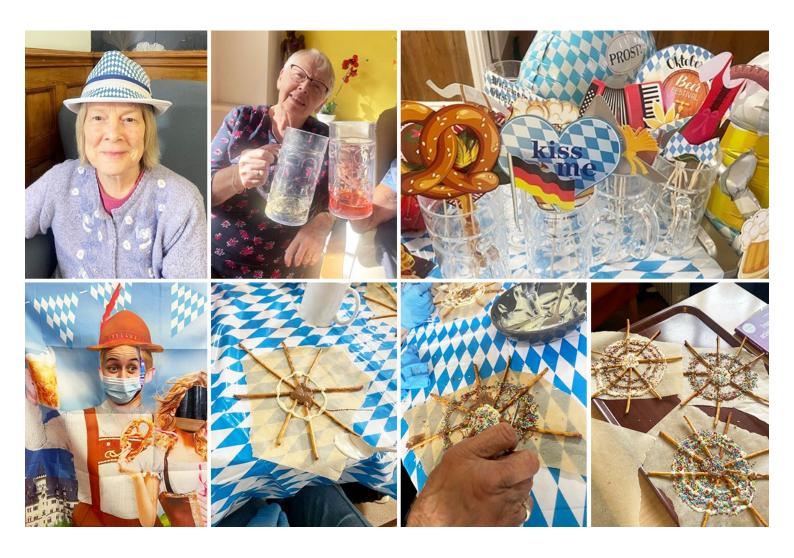

## Oktoberfest came to Lulworth House Residential Care Home on Saturday 7 October!

We had a busy day celebrating everything 'Oktoberfest' with a **German themed day**. We started off with some **armchair travel** to Munich, alongside some cycling and it really felt like we were travelling through the cobbled streets.

Next, we created some **pretzel spiderwebs with chocolate and sprinkles** – our residents gave the chocolate a good taste test beforehand, just to check it was safe to eat!

In the afternoon we hosted a **pub quiz** for our ladies and gents, and of course we had to have some **steins** to really get in the Oktoberfest spirit!

We finished the day with a **photoshoot and singalong** to round the festivities off in the right way! Good times!