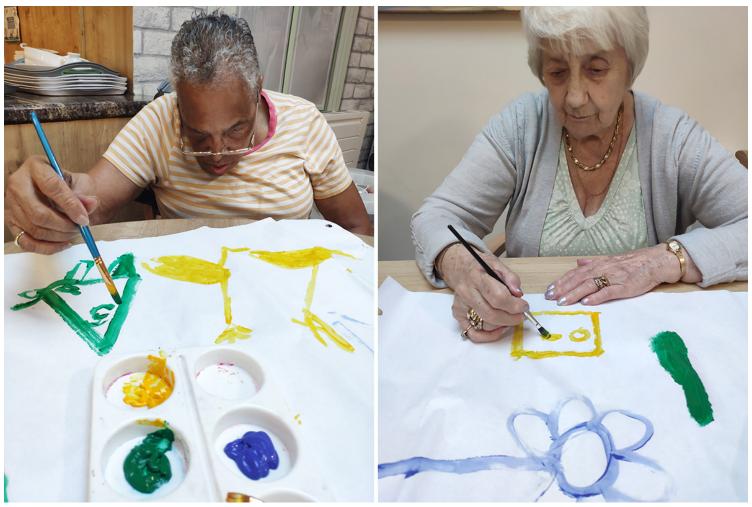

We then tried to emulate some of his line drawing and also had a go at **drawing faces inside different geometrical shapes.** Our ladies had fun with their paints!