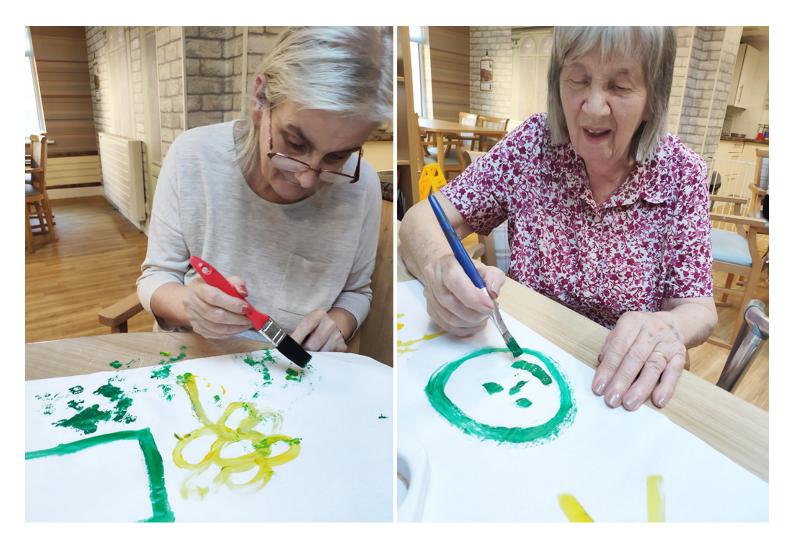

We then tried to emulate some of his line drawing and also had a go at **drawing faces inside different geometrical shapes.** Our ladies had fun with their paints!