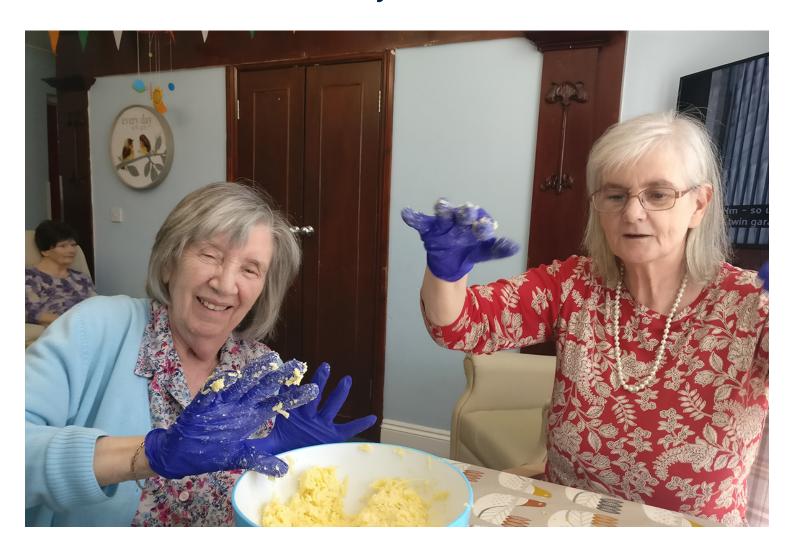

## Lulworth House Residential Care Home residents enjoy baking tasty treats

Our residents made coconut macaroons, oat and cherry cupcakes, cake truffles and (the old favourite!) cheese rounds at Baking Club last week here at Lulworth House Residential Care Home.

The cake truffles are made from chocolate cake, broken down into crumbs and mixed with chocolate butter cream. This is then formed into balls and covered in melted chocolate and sprinkles no less!

We then ate them at lunchtime as a cheeky dessert, with some homemade ice cream. A delicious treat!