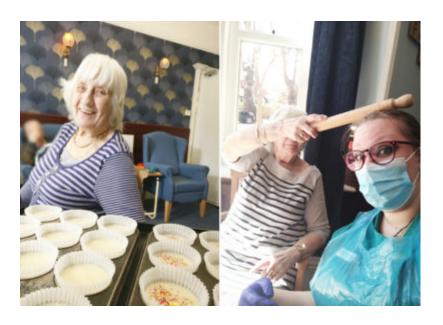

## Lulworth House Residential Care Home residents enjoy baking tasty treats

Our residents made coconut macaroons, oat and cherry cupcakes, cake truffles and (the old favourite!) cheese rounds at Baking Club last week here at Lulworth House Residential Care Home.