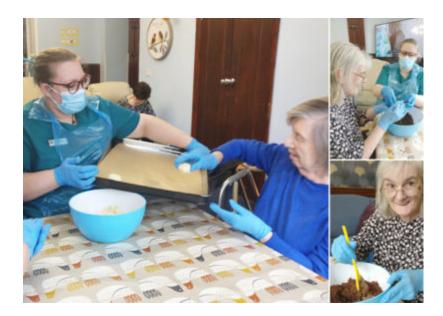

## Lulworth House Residential Care Home residents enjoy baking tasty treats

Our residents made coconut macaroons, oat and cherry cupcakes, cake truffles and (the old favourite!) cheese rounds at Baking Club last week here at Lulworth House Residential Care Home.