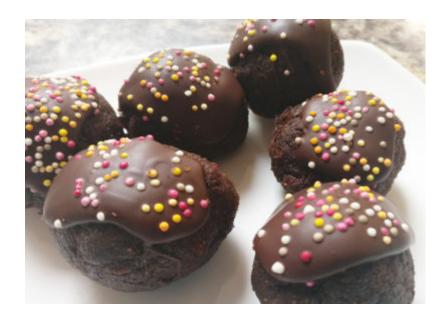

The cake truffles are made from chocolate cake, broken down into crumbs and mixed with chocolate butter cream. This is then formed into balls and covered in melted chocolate and sprinkles no less!

We then ate them at lunchtime as a cheeky dessert, with some homemade ice cream. A delicious treat!