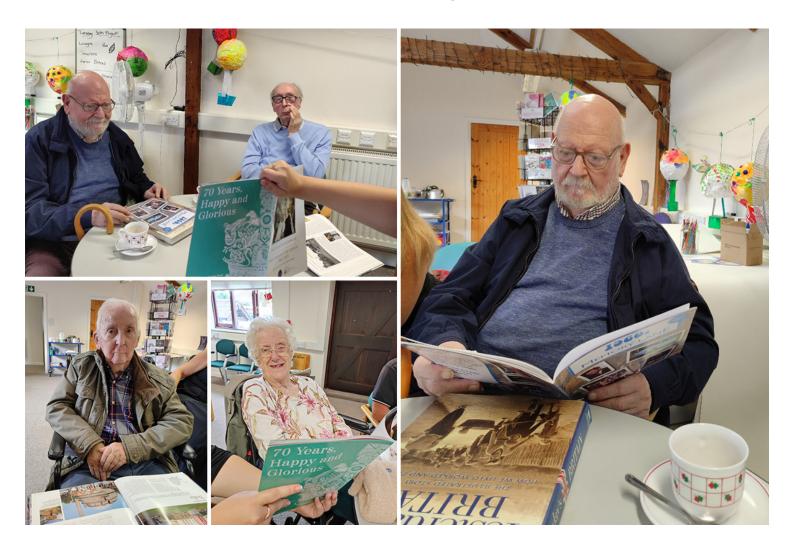

After a lovely drive and sing along, our residents Bob, Tim, Phil and Olive enjoyed tea, coffee, sweets and a chat with Tracey our host at the cafe.

The room was filled with fantastic **decorations** (we took note of how we could recreate them back at our Home!) as well as **local history books** which we looked through while reminiscing about the good old days.