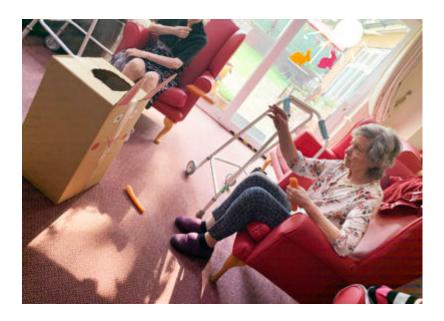

On Easter Sunday we gave all our residents Easter eggs and put on an **egg hunt** for them which they thoroughly enjoyed. We also had a '**Feed the Bunny**' game which was great fun - throwing carrots into a cardboard bunny...trickier than it looks!