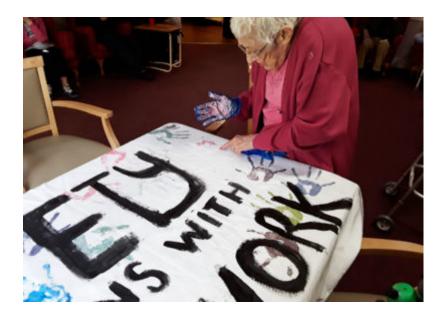

We've enjoyed lots of Easter-themed fun, including decorating **Easter bonnets** as well as our Home with some colourful eggs and bunnies - we love our **Easter tree**!

We got out our paints and made a 'Safety Begins With Teamwork' sign to put up in our garden, as a reminder how we'll all get through these difficult times by pulling together. The banner features handprints from our staff and residents.