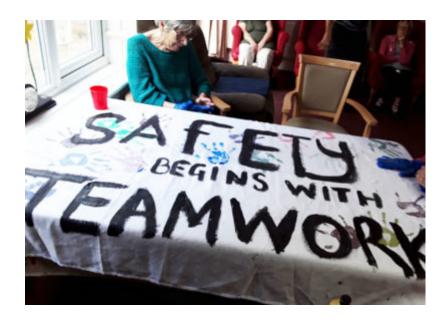

We've enjoyed lots of Easter-themed fun, including decorating **Easter bonnets** as well as our Home with some colourful eggs and bunnies - we love our **Easter tree**!

We got out our paints and made a 'Safety Begins With Teamwork' sign to put up in our garden, as a reminder how we'll all get through these difficult times by pulling together. The banner features handprints from our staff and residents.