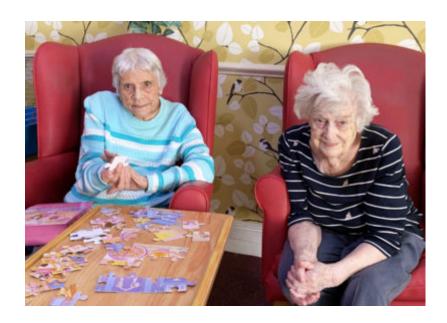

And with this beautiful Easter weather, our ladies and gents have been making the most of our **garden** – either potting plants or simply enjoying the sun. Our sun hats were at the ready!

**Jigsaws** have also been popular and we hosted a special **church service** on Good Friday morning too - so we didn't miss out during lockdown.