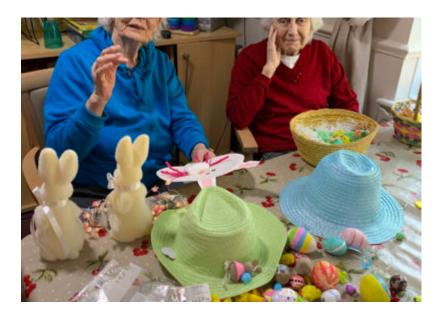

We've enjoyed lots of Easter-themed fun, including decorating **Easter bonnets** as well as our Home with some colourful eggs and bunnies - we love our **Easter tree**!

We got out our paints and made a 'Safety Begins With Teamwork' sign to put up in our garden, as a reminder how we'll all get through these difficult times by pulling together. The banner features handprints from our staff and residents.