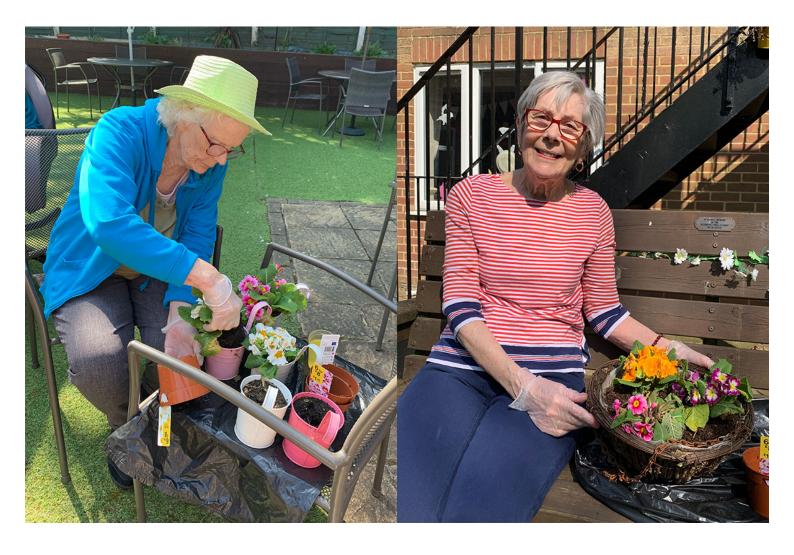

And with this beautiful Easter weather, our ladies and gents have been making the most of our **garden** – either potting plants or simply enjoying the sun. Our sun hats were at the ready!

**Jigsaws** have also been popular and we hosted a special **church service** on Good Friday morning too - so we didn't miss out during lockdown.