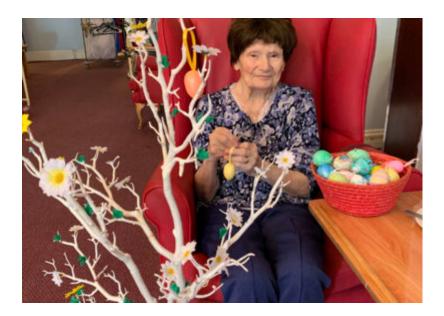

We've enjoyed lots of Easter-themed fun, including decorating **Easter bonnets** as well as our Home with some colourful eggs and bunnies - we love our **Easter tree**!

We got out our paints and made a 'Safety Begins With Teamwork' sign to put up in our garden, as a reminder how we'll all get through these difficult times by pulling together. The banner features handprints from our staff and residents.