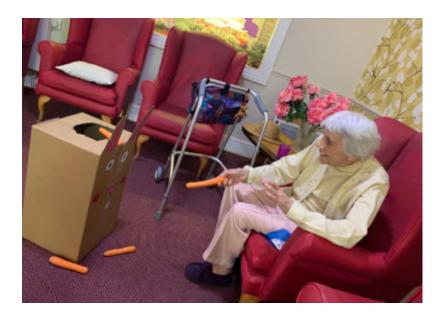

On Easter Sunday we gave all our residents Easter eggs and put on an **egg hunt** for them which they thoroughly enjoyed. We also had a '**Feed the Bunny**' game which was great fun - throwing carrots into a cardboard bunny...trickier than it looks!