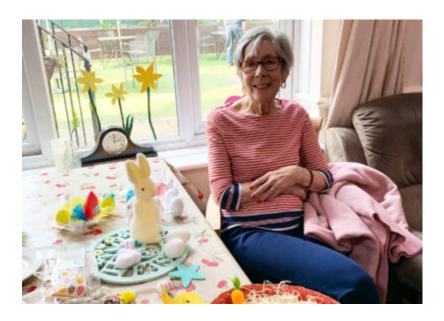

We've enjoyed lots of Easter-themed fun, including decorating **Easter bonnets** as well as our Home with some colourful eggs and bunnies - we love our **Easter tree**!

We got out our paints and made a 'Safety Begins With Teamwork' sign to put up in our garden, as a reminder how we'll all get through these difficult times by pulling together. The banner features handprints from our staff and residents.