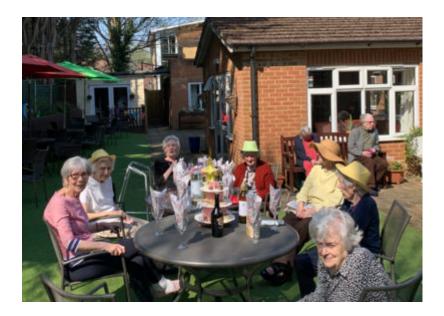

On Saturday we came together for some **Easter baking** - yummy chocolate cornflake cakes were the order of the day, decorated with chocolate bunnies, sprinkles and golden eggs! During the afternoon we held an **Easter party** in our garden, with drinks and singing under blues skies which was wonderful.