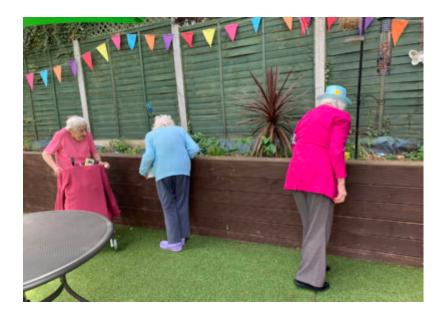

And with this beautiful Easter weather, our ladies and gents have been making the most of our **garden** – either potting plants or simply enjoying the sun. Our sun hats were at the ready!

**Jigsaws** have also been popular and we hosted a special **church service** on Good Friday morning too - so we didn't miss out during lockdown.