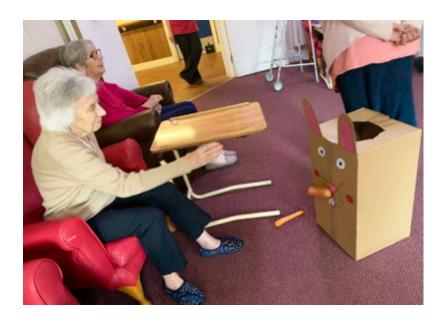

On Easter Sunday we gave all our residents Easter eggs and put on an **egg hunt** for them which they thoroughly enjoyed. We also had a '**Feed the Bunny**' game which was great fun - throwing carrots into a cardboard bunny...trickier than it looks!