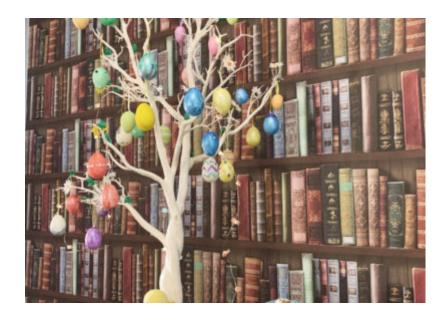

We've enjoyed lots of Easter-themed fun, including decorating **Easter bonnets** as well as our Home with some colourful eggs and bunnies - we love our **Easter tree**!

We got out our paints and made a 'Safety Begins With Teamwork' sign to put up in our garden, as a reminder how we'll all get through these difficult times by pulling together. The banner features handprints from our staff and residents.