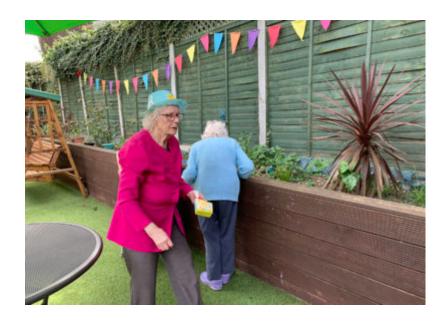

And with this beautiful Easter weather, our ladies and gents have been making the most of our **garden** – either potting plants or simply enjoying the sun. Our sun hats were at the ready!

**Jigsaws** have also been popular and we hosted a special **church service** on Good Friday morning too - so we didn't miss out during lockdown.