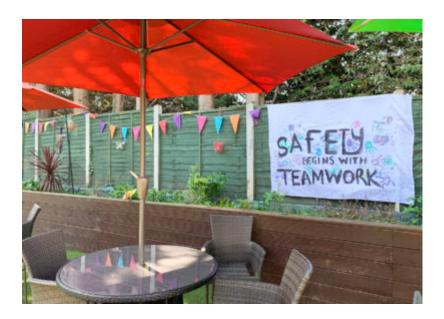

We've enjoyed lots of Easter-themed fun, including decorating **Easter bonnets** as well as our Home with some colourful eggs and bunnies - we love our **Easter tree**!

We got out our paints and made a 'Safety Begins With Teamwork' sign to put up in our garden, as a reminder how we'll all get through these difficult times by pulling together. The banner features handprints from our staff and residents.