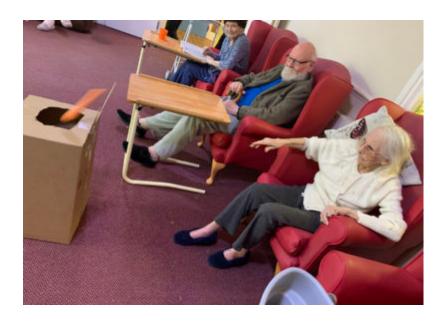

On Easter Sunday we gave all our residents Easter eggs and put on an **egg hunt** for them which they thoroughly enjoyed. We also had a '**Feed the Bunny**' game which was great fun - throwing carrots into a cardboard bunny...trickier than it looks!