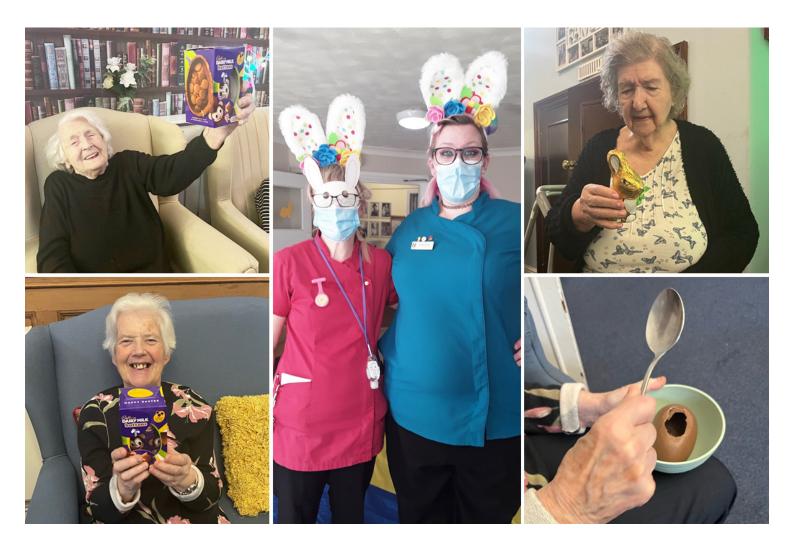

## On Easter Monday, we gave out Easter eggs and chocolate bunnies to our Lulworth House Residential Care Home residents.

Everyone received a treat bag filled with mini eggs and treats on Easter Sunday – *needless to say our residents were delighted to receive even more chocolate!* 

We had fun with some **Easter egg smashing** when we broke up some eggs to use for baking and cooking. Everyone had a great time really going for it, whacking into the eggs with a spoon!

Some of our staff dressed up for the occasion. What a sweet pair of bunnies!