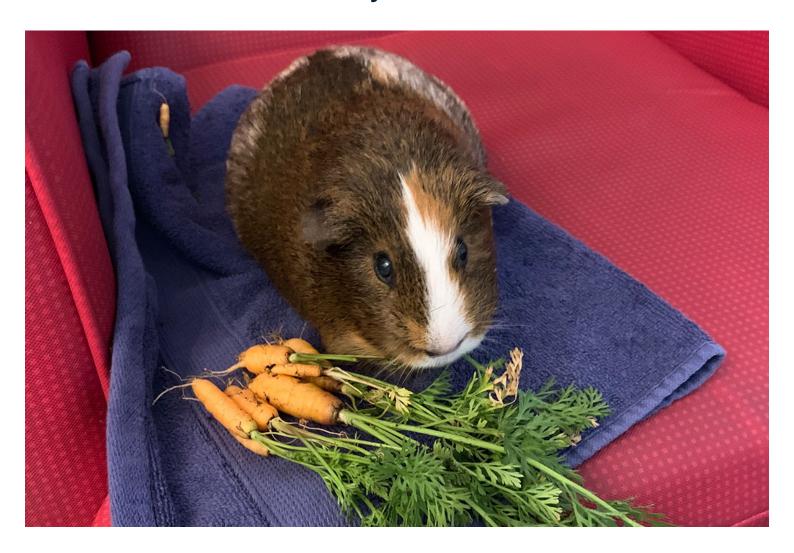

And we've been delighted to welcome in a **puppy** belonging to one of our staff members. Our residents loved all the cuddles they got as the pup sat on their laps; it really brightened their day which was wonderful to see. Our **Guinea pig** also came to say hello in our lounge and sat contentedly munching on carrots from our garden.