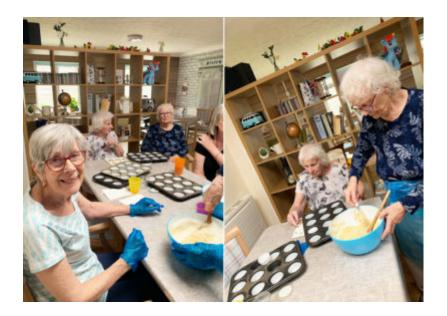

Krissy hosted a delicious **continental breakfast**; she served crumpets, croissants, fruit and a host of other goodies for our ladies and gents to tuck into. It went down very well with everyone.

On Saturday our ladies did a spot of **cake baking and decorating** together and later we hosted a **cinema afternoon**, when our residents watched 'South Pacific' with snacks and drinks.