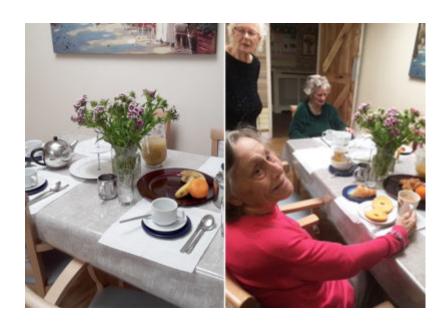

Krissy hosted a delicious **continental breakfast**; she served crumpets, croissants, fruit and a host of other goodies for our ladies and gents to tuck into. It went down very well with everyone.

On Saturday our ladies did a spot of **cake baking and decorating** together and later we hosted a **cinema afternoon**, when our residents watched 'South Pacific' with snacks and drinks.