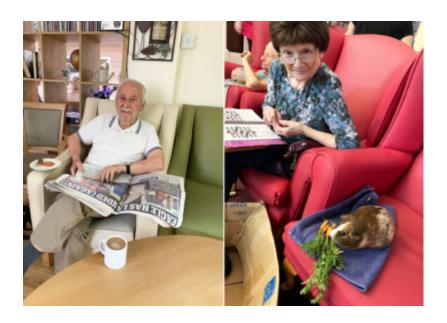

And we've been delighted to welcome in a **puppy** belonging to one of our staff members. Our residents loved all the cuddles they got as the pup sat on their laps; it really brightened their day which was wonderful to see. Our **Guinea pig** also came to say hello in our lounge and sat contentedly munching on carrots from our garden.