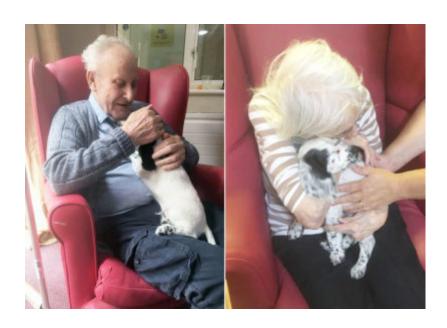

And we've been delighted to welcome in a **puppy** belonging to one of our staff members. Our residents loved all the cuddles they got as the pup sat on their laps; it really brightened their day which was wonderful to see. Our **Guinea pig** also came to say hello in our lounge and sat contentedly munching on carrots from our garden.