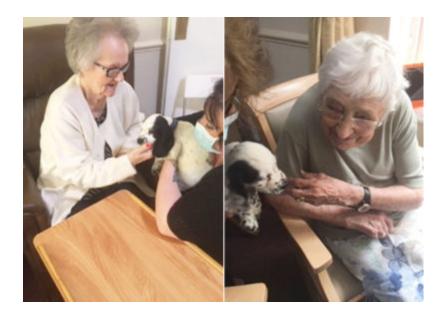

And we've been delighted to welcome in a **puppy** belonging to one of our staff members. Our residents loved all the cuddles they got as the pup sat on their laps; it really brightened their day which was wonderful to see. Our **Guinea pig** also came to say hello in our lounge and sat contentedly munching on carrots from our garden.