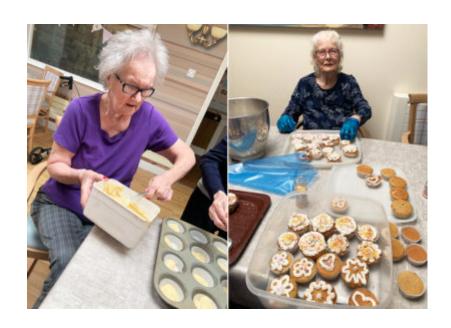

Krissy hosted a delicious **continental breakfast**; she served crumpets, croissants, fruit and a host of other goodies for our ladies and gents to tuck into. It went down very well with everyone.

On Saturday our ladies did a spot of **cake baking and decorating** together and later we hosted a **cinema afternoon**, when our residents watched 'South Pacific' with snacks and drinks.