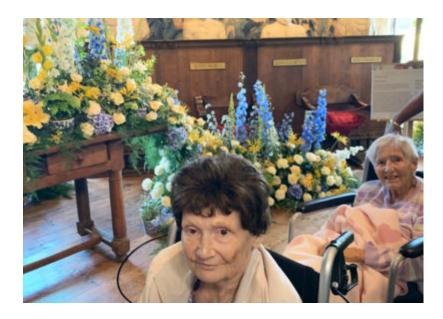

# Lulworth House Residential Care Home residents enjoy Leeds Castle flower show

On Monday 16 September we took a group of our residents from Lulworth House Residential Care Home to see the castle and flower show at Leeds Castle.

We walked around the lovely castle grounds and inside, admiring the beautiful **flower arrangements** which were stunning.

One of our ladies, Rita, was especially delighted to view such wonderful displays as she used to be a florist herself.