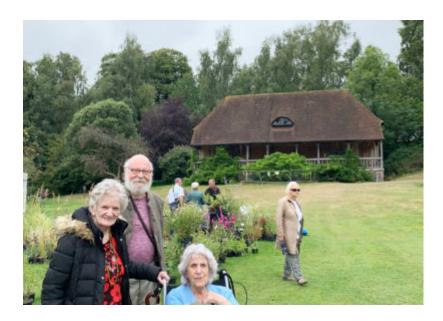

# Lulworth House Residential Care Home residents enjoy Leeds Castle flower show

On Monday 16 September we took a group of our residents from Lulworth House Residential Care Home to see the castle and flower show at Leeds Castle.

We walked around the lovely castle grounds and inside, admiring the beautiful **flower arrangements** which were stunning.

One of our ladies, Rita, was especially delighted to view such wonderful displays as she used to be a florist herself.