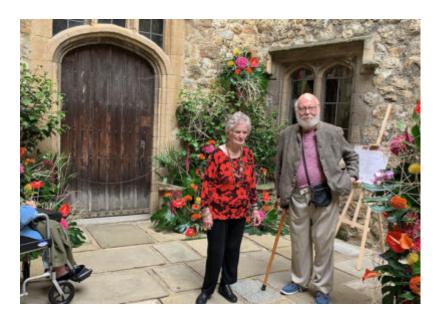

# Lulworth House Residential Care Home residents enjoy Leeds Castle flower show

On Monday 16 September we took a group of our residents from Lulworth House Residential Care Home to see the castle and flower show at Leeds Castle.

We walked around the lovely castle grounds and inside, admiring the beautiful **flower arrangements** which were stunning.

One of our ladies, Rita, was especially delighted to view such wonderful displays as she used to be a florist herself.