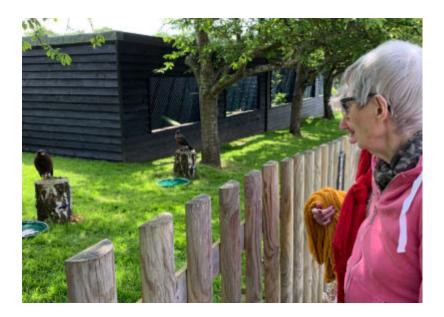

#### Leeds Castle Trip

Last Thursday morning a group of our ladies went out on a trip to Leeds Castle. The weather was lovely and they enjoyed a boat trip and lunch with a wonderful view of the Castle.

Leeds Castle is a very popular place to visit, especially at this time of year when the gardens at stunning. They also have a birds

sanctuary in the grounds and we were lucky enough to see a beautiful peacock.