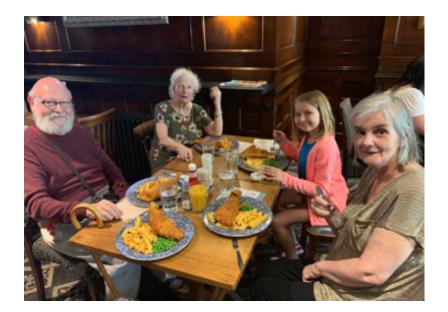

#### Trip to Maidstone

On Friday 24 May our ladies and gentlemen went out for a trip to town. We walk by the **river Medway**, stopped for tea and coffee and then continued our walk to the pub in town centre. In Wetherspoons we all enjoyed hearty fish and chips for lunch, which went down a treat! Our residents commented that they had had a great day out in a sun, which was lovely to hear.