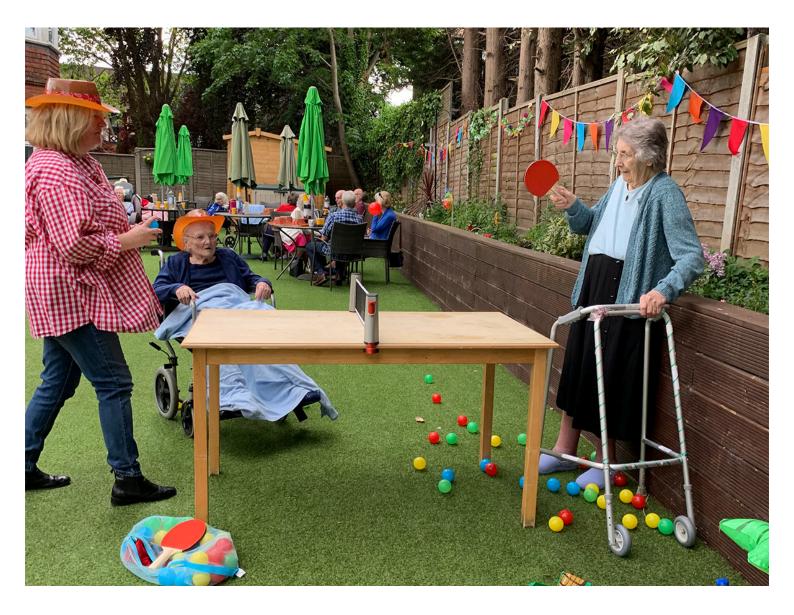

#### **Garden Party and Hog Roast**

We hosted a fantastic residents garden party, with a **BBQ and hog roast**, on Saturday 25 May here at **Lulworth House**. We decorated our garden with bunting, readied our garden games and stacked our drinks trolley in preparation!

We had table tennis and golf to keep our residents and guests active, as well as **Country and Western musical entertainment** - with our ladies doing some fantastic dance moves!

We had great weather for the party and it was super to be out in the sun with family and friends.