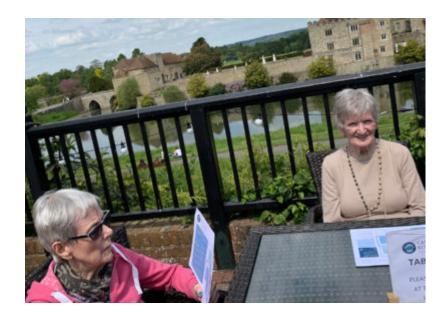

#### Leeds Castle Trip

Last Thursday morning a group of our ladies went out on a trip to Leeds Castle. The weather was lovely and they enjoyed a boat trip and lunch with a wonderful view of the Castle.

Leeds Castle is a very popular place to visit, especially at this time of year when the gardens at stunning. They also have a birds

sanctuary in the grounds and we were lucky enough to see a beautiful peacock.