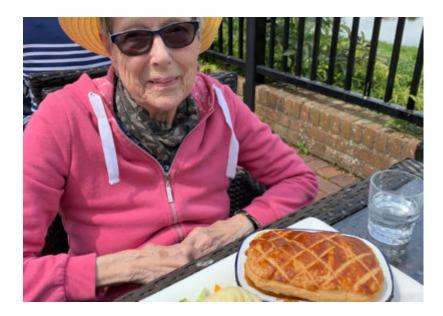

#### Trip to Maidstone

On Friday 24 May our ladies and gentlemen went out for a trip to town. We walk by the **river Medway**, stopped for tea and coffee and then continued our walk to the pub in town centre. In Wetherspoons we all enjoyed hearty fish and chips for lunch, which went down a treat! Our residents commented that they had had a great day out in a sun, which was lovely to hear.