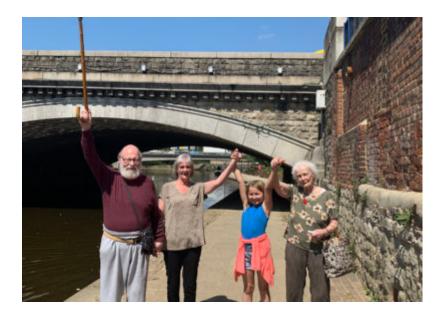

#### Trip to Maidstone

On Friday 24 May our ladies and gentlemen went out for a trip to town. We walk by the **river Medway**, stopped for tea and coffee and then continued our walk to the pub in town centre. In Wetherspoons we all enjoyed hearty fish and chips for lunch, which went down a treat! Our residents commented that they had had a great day out in a sun, which was lovely to hear.