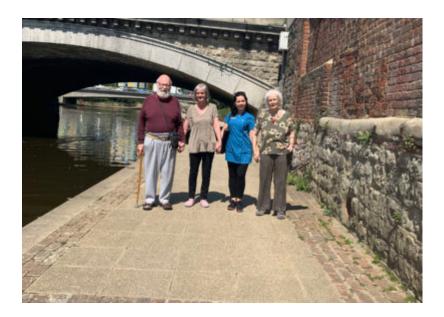

#### Trip to Maidstone

On Friday 24 May our ladies and gentlemen went out for a trip to town. We walk by the **river Medway**, stopped for tea and coffee and then continued our walk to the pub in town centre. In Wetherspoons we all enjoyed hearty fish and chips for lunch, which went down a treat! Our residents commented that they had had a great day out in a sun, which was lovely to hear.