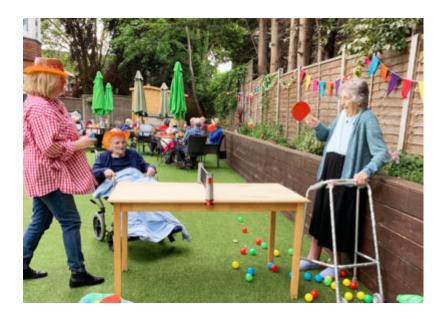

#### **Garden Party and Hog Roast**

We hosted a fantastic residents garden party, with a **BBQ and hog roast**, on Saturday 25 May here at **Lulworth House**. We decorated our garden with bunting, readied our garden games and stacked our drinks trolley in preparation!

We had table tennis and golf to keep our residents and guests active, as well as **Country and Western musical entertainment** - with our ladies doing some fantastic dance moves!

We had great weather for the party and it was super to be out in the sun with family and friends.