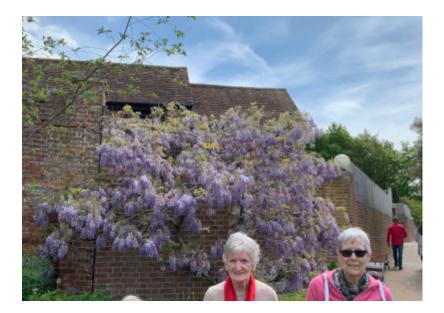

#### Leeds Castle Trip

Last Thursday morning a group of our ladies went out on a trip to Leeds Castle. The weather was lovely and they enjoyed a boat trip and lunch with a wonderful view of the Castle.

Leeds Castle is a very popular place to visit, especially at this time of year when the gardens at stunning. They also have a birds

sanctuary in the grounds and we were lucky enough to see a beautiful peacock.