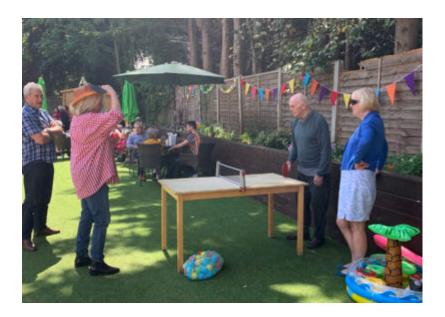

#### **Garden Party and Hog Roast**

We hosted a fantastic residents garden party, with a **BBQ and hog roast**, on Saturday 25 May here at **Lulworth House**. We decorated our garden with bunting, readied our garden games and stacked our drinks trolley in preparation!

We had table tennis and golf to keep our residents and guests active, as well as **Country and Western musical entertainment** - with our ladies doing some fantastic dance moves!

We had great weather for the party and it was super to be out in the sun with family and friends.