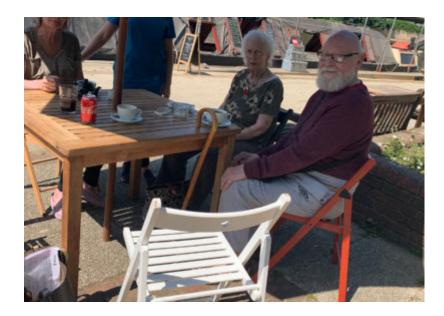

#### Trip to Maidstone

On Friday 24 May our ladies and gentlemen went out for a trip to town. We walk by the **river Medway**, stopped for tea and coffee and then continued our walk to the pub in town centre. In Wetherspoons we all enjoyed hearty fish and chips for lunch, which went down a treat! Our residents commented that they had had a great day out in a sun, which was lovely to hear.