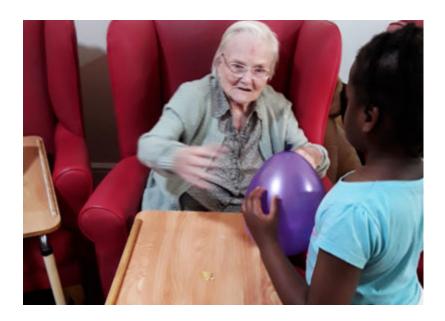

#### Fun and games

We enjoyed a visit from our local children's nursery and had fun with the children playing balloon volleyball, which was great fun, creating quite a buzz. You are never too young or old to love a balloon game!