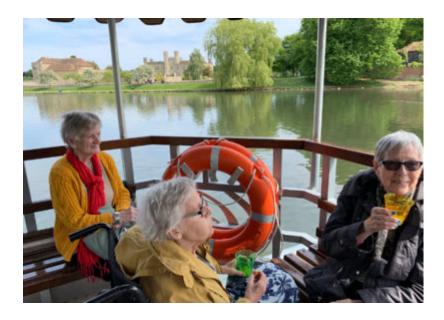

#### Leeds Castle Trip

Last Thursday morning a group of our ladies went out on a trip to Leeds Castle. The weather was lovely and they enjoyed a boat trip and lunch with a wonderful view of the Castle.

Leeds Castle is a very popular place to visit, especially at this time of year when the gardens at stunning. They also have a birds

sanctuary in the grounds and we were lucky enough to see a beautiful peacock.