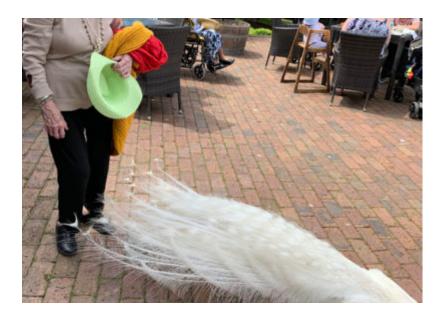

Leeds Castle is a very popular place to visit, especially at this time of year when the gardens at stunning. They also have a birds

sanctuary in the grounds and we were lucky enough to see a beautiful peacock.