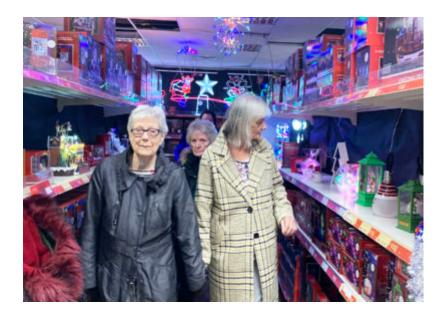

We headed for **Chatham Dockyard**, St Mary's island and enjoyed looking around all the shops. There were already lots of Christmas decorations and gifts to look at - including a rather friendly snowy elf who we took a shine to!