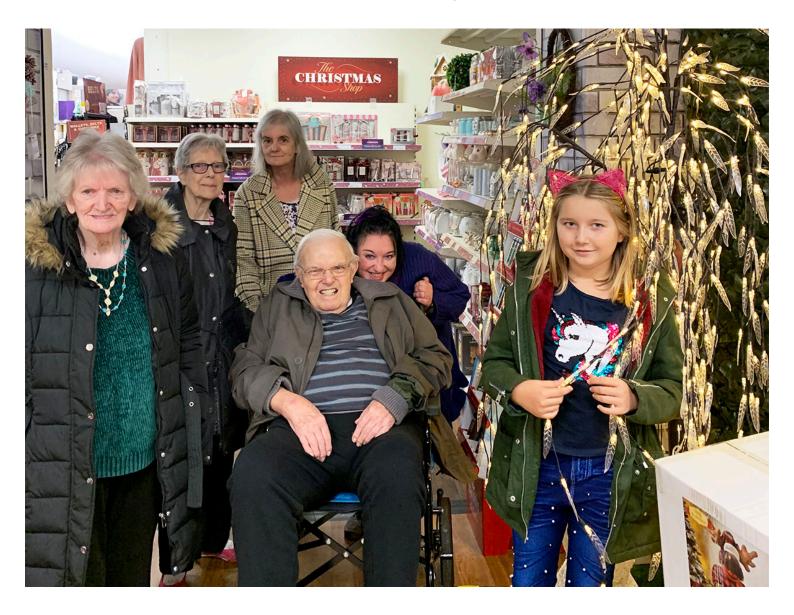

## Lulworth House Residential Care Home residents go shopping at Chatham Dockyard

On Tuesday 22 October, we took a group of our residents from Lulworth House Residential Care Home out for a day trip. We were planning to go pumpkin picking, but because of the rain the farm was closed so we decided to go shopping instead.

We headed for **Chatham Dockyard**, St Mary's island and enjoyed looking around all the shops. There were already lots of Christmas decorations and gifts to look at - including a rather friendly snowy elf who we took a shine to!

We stopped for lunch in Burger King before heading home.

All of us had a great day out - perhaps we'll find some pumpkins next time!