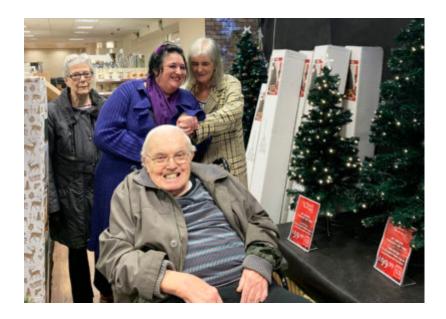

We headed for **Chatham Dockyard**, St Mary's island and enjoyed looking around all the shops. There were already lots of Christmas decorations and gifts to look at - including a rather friendly snowy elf who we took a shine to!