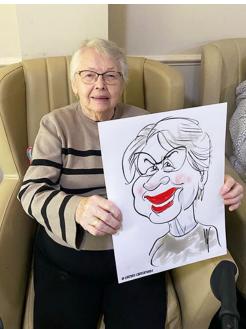

## **Lulworth House Residential Care Home residents pose for portraits**

Our Lulworth House Residential Care Home residents were 'ink-credible' at posing for their caricature portraits last week.

We welcomed the brilliant **David from Groves Caricatures**, who came in to draw some funny interpretations of our ladies and gents.

What a talent he is! We had **laughs all around when the final portraits were revealed** and residents recognised themselves – *some were more impressed than others though!!* 

Our team members had a go at guessing who each portrait was supposed to be, and they got all of them right – David definitely captured our residents well!