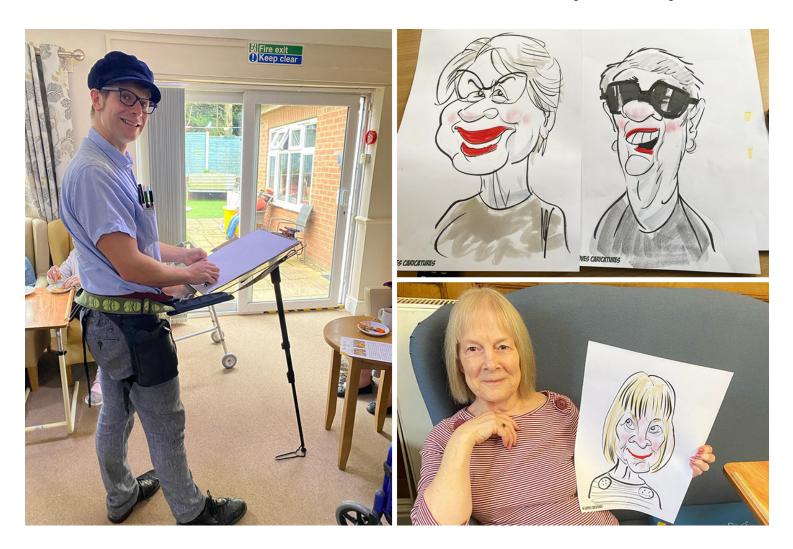

## **Lulworth House Residential Care Home residents pose for portraits**

Our Lulworth House Residential Care Home residents were 'ink-credible' at posing for their caricature portraits last week.

We welcomed the brilliant **David from Groves Caricatures**, who came in to draw some funny interpretations of our ladies and gents.

What a talent he is! We had **laughs all around when the final portraits were revealed** and residents recognised themselves – *some were more impressed than others though!!* 

Our team members had a go at guessing who each portrait was supposed to be, and they got all of them right – David definitely captured our residents well!