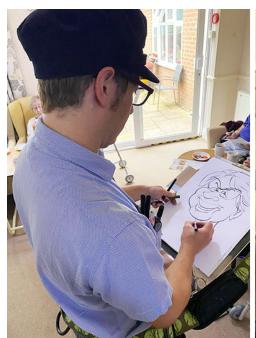

## **Lulworth House Residential Care Home residents pose for portraits**

Our Lulworth House Residential Care Home residents were 'ink-credible' at posing for their caricature portraits last week.

We welcomed the brilliant **David from Groves Caricatures**, who came in to draw some funny interpretations of our ladies and gents.

What a talent he is! We had **laughs all around when the final portraits were revealed** and residents recognised themselves – *some were more impressed than others though!!* 

Our team members had a go at guessing who each portrait was supposed to be, and they got all of them right – David definitely captured our residents well!