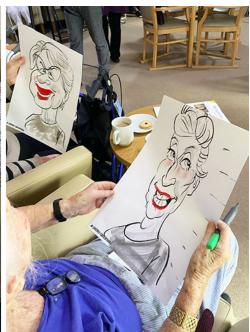

## **Lulworth House Residential Care Home residents pose for portraits**

Our Lulworth House Residential Care Home residents were 'ink-credible' at posing for their caricature portraits last week.

We welcomed the brilliant **David from Groves Caricatures**, who came in to draw some funny interpretations of our ladies and gents.

What a talent he is! We had **laughs all around when the final portraits were revealed** and residents recognised themselves – *some were more impressed than others though!!* 

Our team members had a go at guessing who each portrait was supposed to be, and they got all of them right – David definitely captured our residents well!