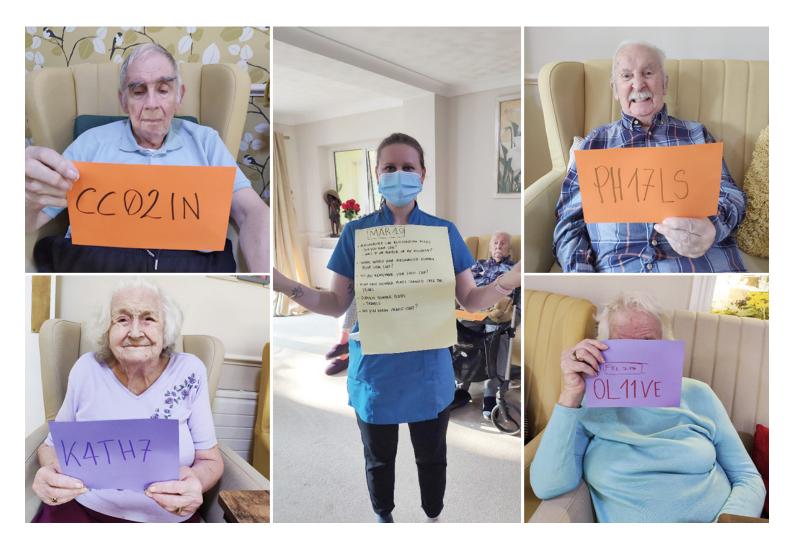

## Lulworth House Residential Care Home residents remember their first cars

This past Thursday was March 10, abbreviated to 'MAR10' which reads as MARIO, the famous fictional Italian plumber and racing driver created by Nintendo Games, so we decided to have some motor themed fun with our residents at Lulworth House Residential Care Home.

We hosted a 'Motor reminiscence club' for our ladies and gents in which we remembered **our first cars** - the colours, makes and number plates – which was good fun!

We then created a discussion about **personalised number plates**. None of our residents had had one but we had a great time coming up with ideas of what our very own personal plates would look like!

To end this fun activity we watched some Mario Kart being played on the television - Mamma Mia!