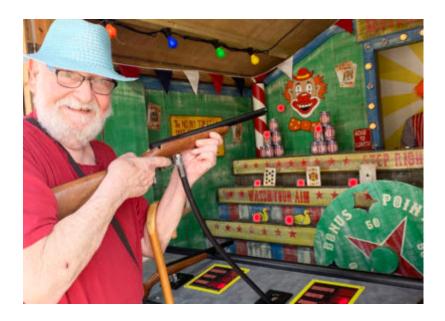

On Tuesday 23 July we headed to the seaside spot again to enjoy a walk around the pier and watch Timothy enjoyed a spot of shooting, which he really enjoyed.

Fish and chips were again on the menu for lunch - a must when you're by the sea!