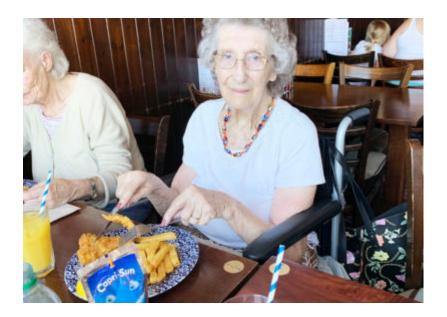

On Tuesday 23 July we headed to the seaside spot again to enjoy a walk around the pier and watch Timothy enjoyed a spot of shooting, which he really enjoyed.

Fish and chips were again on the menu for lunch - a must when you're by the sea!