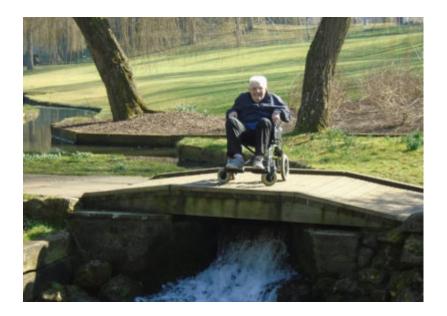

We were treated to some lovely weather as we enjoyed the grounds of <u>Leeds Castle</u>, which boasts some 500 acres of beautiful parkland and gardens.

We also enjoyed visiting Allington Lock, which is a popular scenic spot within Maidstone River Park.

Everybody was delighted by the sunshine and really enjoyed the sights and sounds of the day.