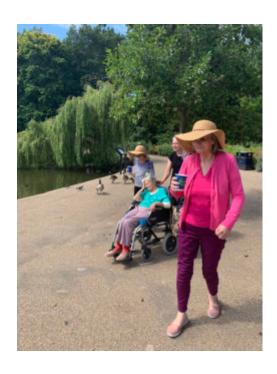

## Lulworth House Residential Care Home residents visit Maidstone Mote Park

On Friday 5 July, some of our ladies from Lulworth House Residential Care Home took a trip out in the sunshine to Maidstone Mote Park.

We all enjoyed the blue skies as we walked around the lake and stopped to enjoy a picnic together.

**Mote Park** is a dementia-friendly park; they have special benches which have pictures of animals on them and interactive buttons which make sounds – our ladies really enjoyed these.

Getting out for a picnic is one of our favourite activities, and we look forward to more park trips throughout the summer months.