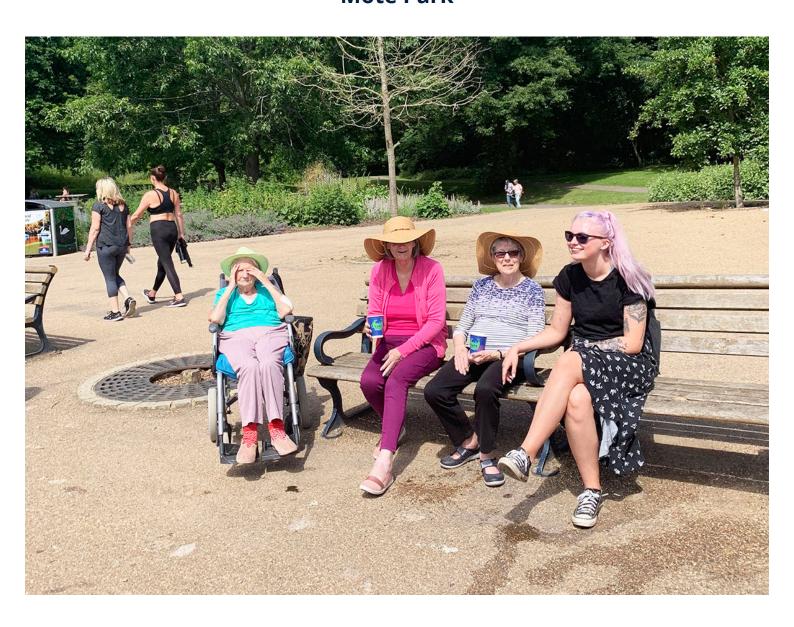

## Lulworth House Residential Care Home residents visit Maidstone Mote Park

On Friday 5 July, some of our ladies from Lulworth House Residential Care Home took a trip out in the sunshine to Maidstone Mote Park.

We all enjoyed the blue skies as we walked around the lake and stopped to enjoy a picnic together.

**Mote Park** is a dementia-friendly park; they have special benches which have pictures of animals on them and interactive buttons which make sounds – our ladies really enjoyed these.

Getting out for a picnic is one of our favourite activities, and we look forward to more park trips throughout the summer months.