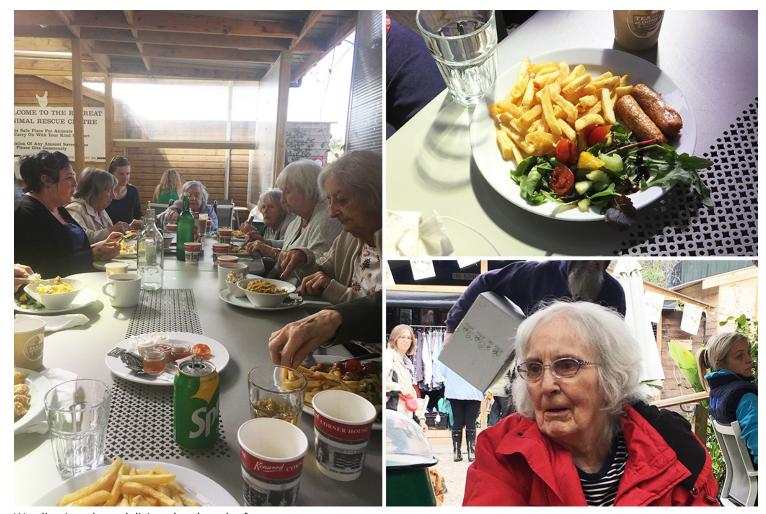

We actually made two trips, the first one on Thursday 23 September and the second a week later on Thursday 30 September, with drivers **George and Patrick taking us to the farm in our minibus**.

Our group were very lucky and treated like VIPs on the farm, getting to see many **animals** and enjoying a wonderful **vegan lunch**.

## **Lulworth House Care Home**

We all enjoyed our delicious lunch at the farm