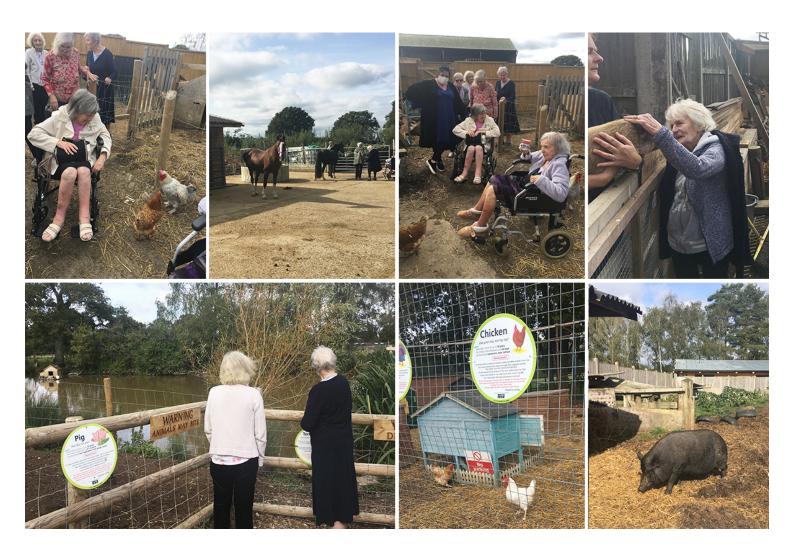

## Lulworth House Residential Care Home residents visit The Retreat Animal Rescue

At the end of last month, we were excited to take some of our residents from Lulworth House Residential Care Home to 'The Retreat Animal Rescue' in High Halden.

The trip had been discussed during our Residents' House Meeting, as our resident **Joyce** had fundraised and worked on an animal sanctuary in Ashford, so we wanted to look into the possibility of visiting somewhere similar.

We actually made two trips, the first one on Thursday 23 September and the second a week later on Thursday 30 September, with drivers **George and Patrick taking us to the farm in our minibus**.

Our group were very lucky and treated like VIPs on the farm, getting to see many **animals** and enjoying a wonderful **vegan lunch**.

The farm is our new favourite place!

We would like to say a very big thank you to all the volunteers at the farm for their hard work and commitment, and making us very welcome.