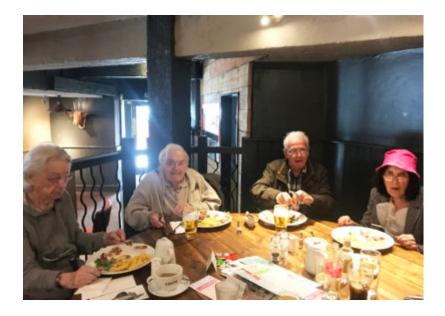

## We took a group of our residents from Lulworth House Residential Care Home for a trip to the Malta Inn pub on Wednesday 24 August.

The pub is by a river, so it's a lovely spot to enjoy and we were very glad to have such pleasant weather.

Our residents tucked into a delicious 2 course meal - including some very yummy puddings! - and our gents enjoyed a pint of beer. It was lovely to spend time together socialising.

On the return journey, we had fun with a sing-a-long in the minibus! We all had a great time and look forward to going back again in the future.