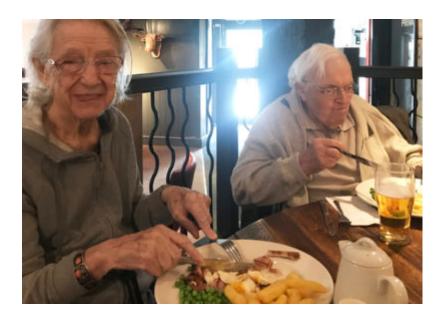

## We took a group of our residents from Lulworth House Residential Care Home for a trip to the Malta Inn pub on Wednesday 24 August.

The pub is by a river, so it's a lovely spot to enjoy and we were very glad to have such pleasant weather.

Our residents tucked into a delicious 2 course meal - including some very yummy puddings! - and our gents enjoyed a pint of beer. It was lovely to spend time together socialising.

On the return journey, we had fun with a sing-a-long in the minibus! We all had a great time and look forward to going back again in the future.