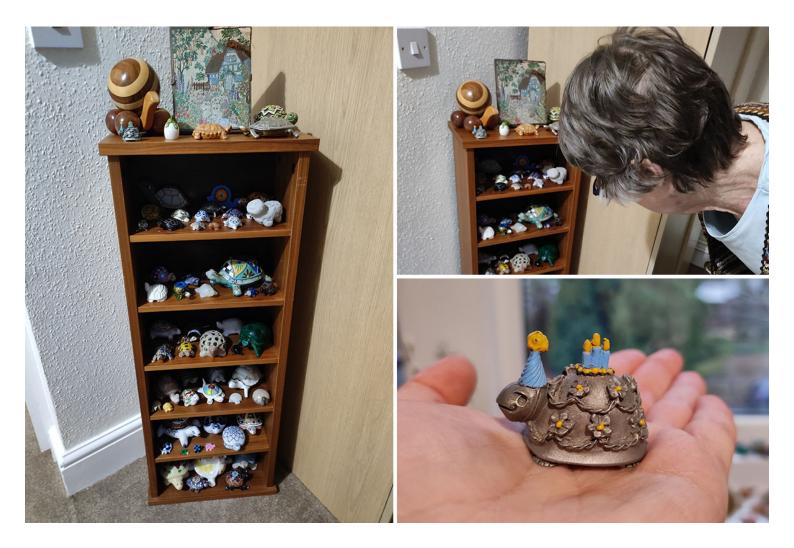

## Lulworth House Residential Care Home welcomes impressive tortoise collection

Diana moved to Lulworth House Residential Care Home a couple of months ago and recently her son brought over her precious tortoises, collected over the years.

Her tortoise models come in all shapes and sizes. Wooden, glass, china, shell, silver; handmade, bought, gifted - the list goes on!

Everyone was so impressed as they **admired the huge collection** and Diana was moved by all the attention and enthusiasm everyone showed, happy to display all her tortoises in her bedroom and reminisce about each and every one and the stories behind them.