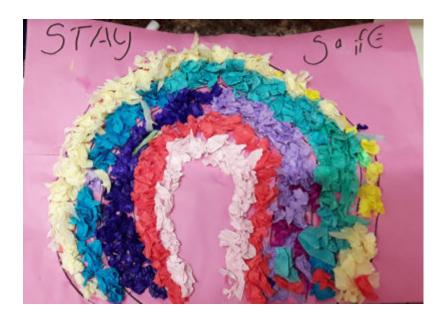

The morning baking session was followed by tea and coffee, accompanied by our **weekly Sparkle newspaper**, which is always a favourite with our ladies and gents.

We've also enjoyed 'smoothies and movies' this week and created our very own uplifting **rainbow collage** to display.