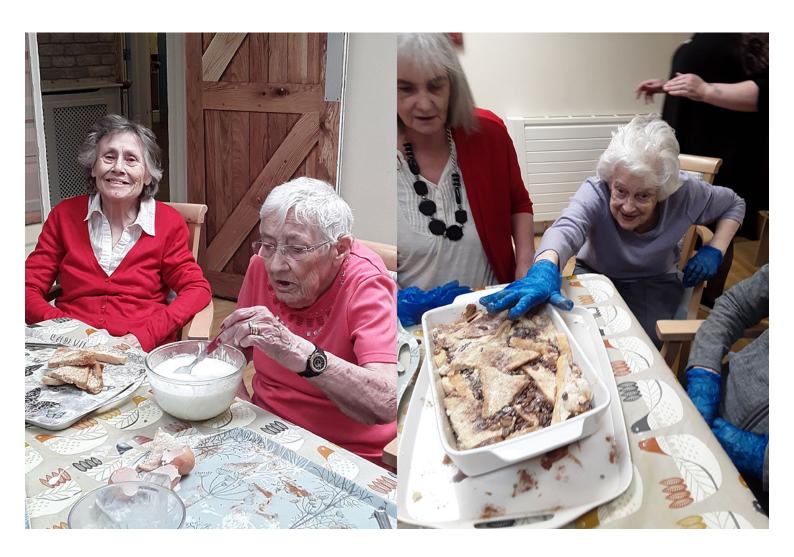

#### On Monday our residents enjoyed making a bread and butter pudding at Lulworth House Residential Care Home.

They took care in mixing the ingredients and layering the bread – a very professional job and it tasted great!