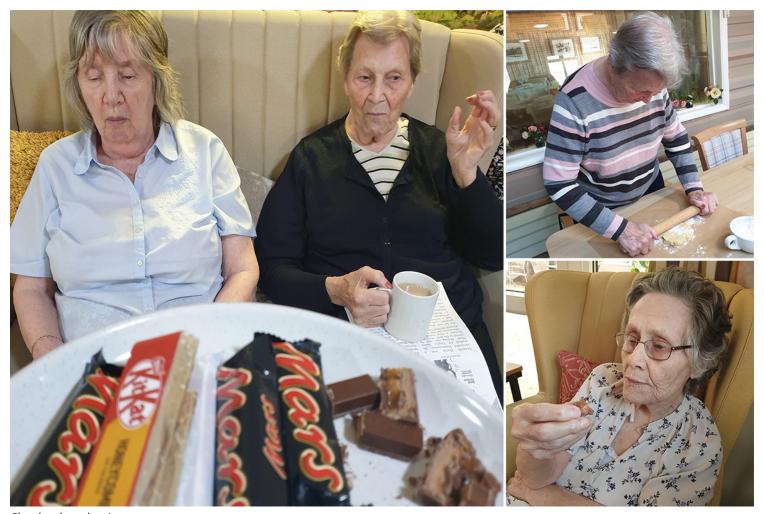

## **Baking Club**

We made delicious cheese rounds during our latest Baking Club at Lulworth House Residential Care Home, which take a lot of omph to mix!

Our residents also had a tasting session with some chocolate biscuit bars where they rated them; Top spot was a draw between the Mars bar and the honeycomb KitKat.

Katja, Nourishment and Social Wellness Coordinator, said "I am not surprised by this. They took the tasting session really seriously and Jean and Marie even had to have second tastes of the Mars and KitKat to be 100% sure which order to place them! I have a sneaky feeling they were being cheeky though!"

## **Lulworth House Care Home**

Cheeky chocolate!