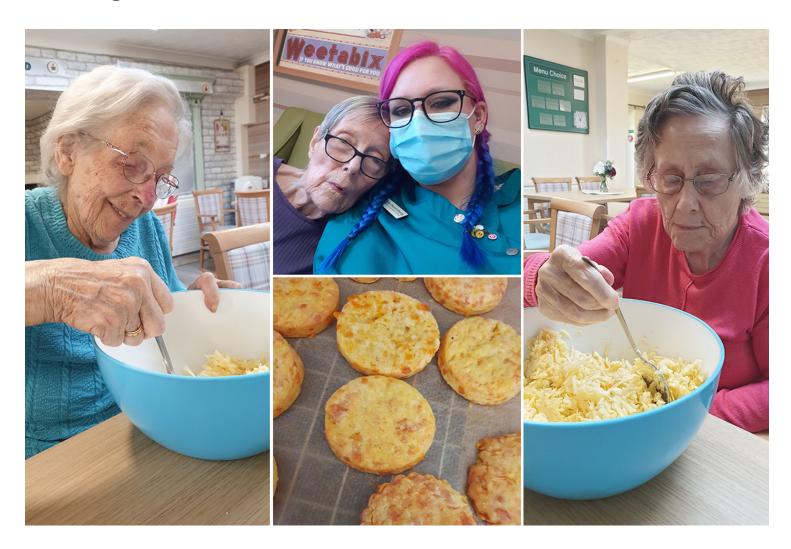

## Making cheese rounds at Lulworth House Residential Care Home

## **Baking Club**

We made delicious cheese rounds during our latest Baking Club at Lulworth House Residential Care Home, which take a lot of omph to mix!

Our residents also had a tasting session with some chocolate biscuit bars where they rated them; Top spot was a draw between the Mars bar and the honeycomb KitKat.

Katja, Nourishment and Social Wellness Coordinator, said "I am not surprised by this. They took the tasting session really seriously and Jean and Marie even had to have second tastes of the Mars and KitKat to be 100% sure which order to place them! I have a sneaky feeling they were being cheeky though!"

## One to one

One of our ladies, Joyce, didn't make it to Baking Club this time because she has been feeling a little under the weather. But she really enjoyed sitting with Katja, having some quality time with and sharing some treats together.