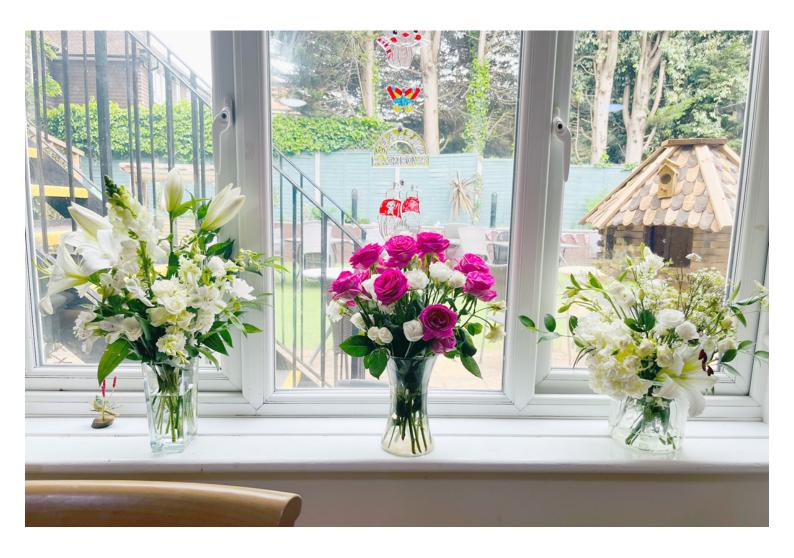

## This week at Lulworth House Residential Care Home we dove into some flower arranging.

We were donated a centre piece from a wedding from one of our residents' relatives. This was dismantled so we could put together our own displays.

We have two keen florists among our residents and they were in their element creating some beautiful displays to decorate the lounge with. This was a creative activity but everyone agreed it felt very therapeutic too.