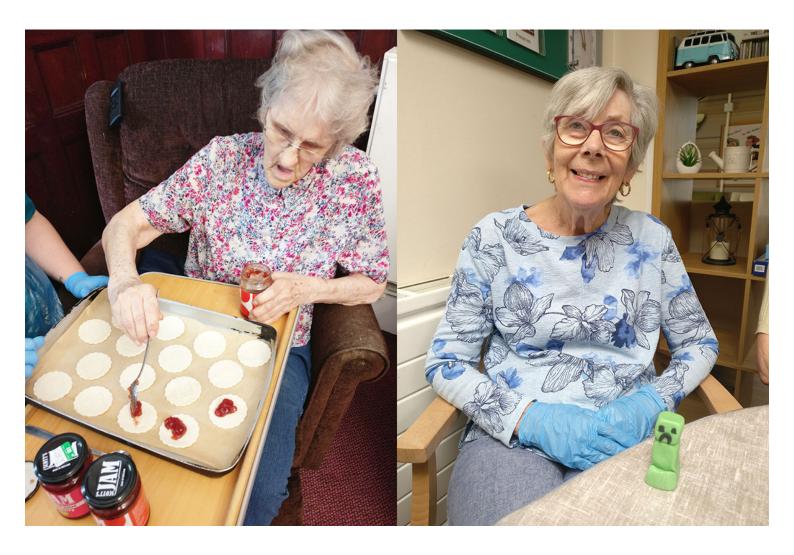

## Making jam tarts and cake toppers at Lulworth House Residential Care Home

Last week our Nourishment and Social Wellness Coordinator Katja made some lovely jam tarts with resident Moira at Lulworth House Residential Care Home. It's Moira's favourite activity to join in with, and she always enjoys licking the spoons at the end!

Katja also made some **colourful cake toppers** with our residents using rolled icing which she'd brought in for her daughter Edith's Minecraft-themed 8th birthday cake. They made gaming figures to decorate the cake, including a pig, cow and some explosives!