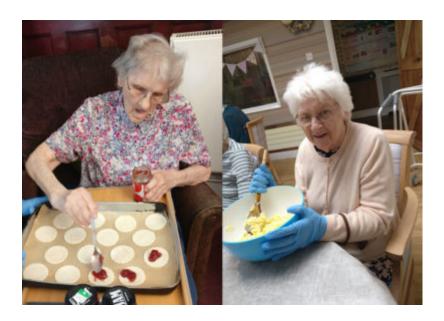

## Making jam tarts and cake toppers at Lulworth House Residential Care Home

Last week our Nourishment and Social Wellness Coordinator Katja made some lovely jam tarts with resident Moira at Lulworth House Residential Care Home. It's Moira's favourite activity to join in with, and she always enjoys licking the spoons at the end!

Katja also made some **colourful cake toppers** with our residents using rolled icing which she'd brought in for her daughter Edith's Minecraft-themed 8th birthday cake. They made gaming figures to decorate the cake, including a pig, cow and some explosives!