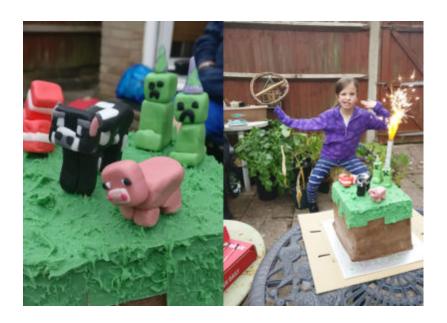

Katja also made some **colourful cake toppers** with our residents using rolled icing which she'd brought in for her daughter Edith's Minecraft-themed 8th birthday cake. They made gaming figures to decorate the cake, including a pig, cow and some explosives!

Edith was thrilled that all the ladies had helped to make them for her and loved her cake! With lockdown measures in place, she couldn't come in to see everyone, but Katja showed them all photos of her and her family enjoying the cake at their 'socially distanced garden pizza party'.