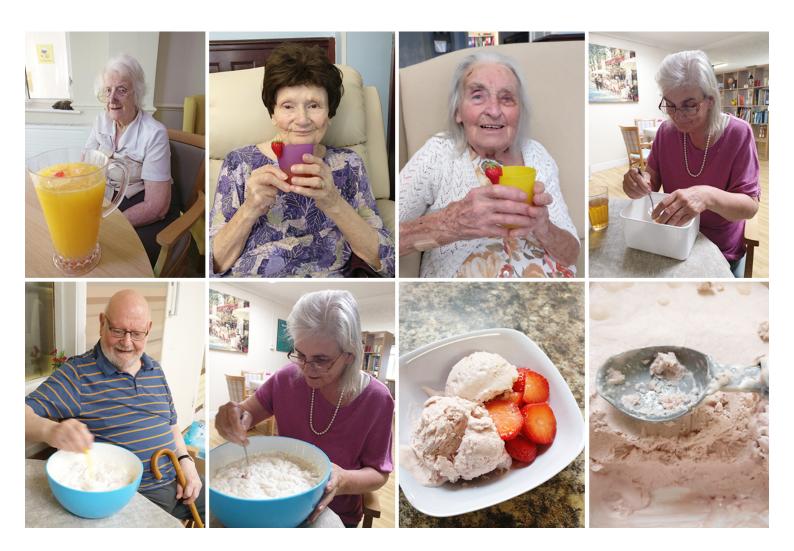

## As we had such lovely warm weather last week at Lulworth House Residential Care Home, we enjoyed mocktails and ice cream making!

Our residents had a great time mixing the **ice**, **fizzy juices and fruit juices for out mocktails**; the favourite ended up being orange juice, orange fizzy and orange slices, with lemonade and iced fruit tea coming a close second! One day we also added some fruit to our cups to make them look even more professional!

Our **raspberry ice cream** ended up being a great addition to our lunch dessert menu with some sliced strawberries - we made some using our nourish milkshakes which have been popular, especially in this heat.

We have been enjoying lunch outside, so the ice cream was definitely appreciated!