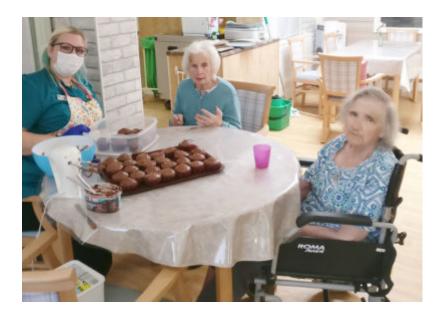

# Making muffins at Lulworth House Residential Care Home

Katja is our Nourishment and Social Wellness Coordinator at Lulworth House Residential Care Home and she helps residents make delicious treats every week.

"This week we made some yummy chocolate muffins and decorated them with chocolate icing the next day. We also made refreshing lemon iced tea and cold coffees – our residents have enjoyed drinking them during these hot afternoon. Our cold coffees are particularly tasty because we add vanilla and caramel syrup! We have also decorated some biscuits with white chocolate and milk chocolate paw prints; these will tie in nicely with the indoor nature walk that our Recreation and Well-Being Coordinator Krissie has planned for the weekend."