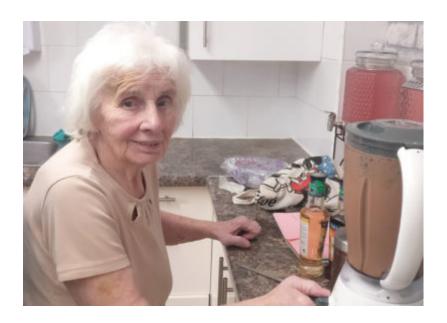

"This week we made some yummy chocolate muffins and decorated them with chocolate icing the next day. We also made refreshing lemon iced tea and cold coffees – our residents have enjoyed drinking them during these hot afternoon. Our cold coffees are particularly tasty because we add vanilla and caramel syrup! We have also decorated some biscuits with white chocolate and milk chocolate paw prints; these will tie in nicely with the indoor nature walk that our Recreation and Well-Being Coordinator Krissie has planned for the weekend."