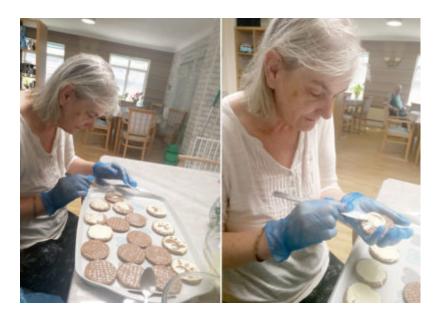

"This week we made some yummy chocolate muffins and decorated them with chocolate icing the next day. We also made refreshing lemon iced tea and cold coffees – our residents have enjoyed drinking them during these hot afternoon. Our cold coffees are particularly tasty because we add vanilla and caramel syrup! We have also decorated some biscuits with white chocolate and milk chocolate paw prints; these will tie in nicely with the indoor nature walk that our Recreation and Well-Being Coordinator Krissie has planned for the weekend."