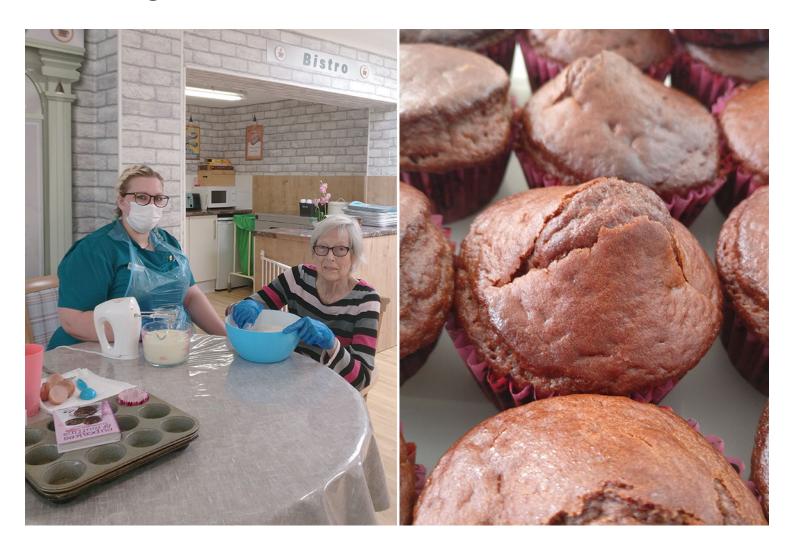

# Making muffins at Lulworth House Residential Care Home

Katja is our Nourishment and Social Wellness Coordinator at Lulworth House Residential Care Home and she helps residents make delicious treats every week.

"This week we made some yummy chocolate muffins and decorated them with chocolate icing the next day. We also made refreshing lemon iced tea and cold coffees – our residents have enjoyed drinking them during these hot afternoon. Our cold coffees are particularly tasty because we add vanilla and caramel syrup! We have also decorated some biscuits with white chocolate and milk chocolate paw prints; these will tie in nicely with the indoor nature walk that our Recreation and Well-Being Coordinator Krissie has planned for the weekend."