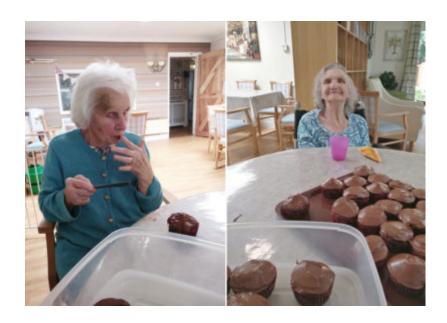

# Making muffins at Lulworth House Residential Care Home

Katja is our Nourishment and Social Wellness Coordinator at Lulworth House Residential Care Home and she helps residents make delicious treats every week.

"This week we made some yummy chocolate muffins and decorated them with chocolate icing the next day. We also made refreshing lemon iced tea and cold coffees – our residents have enjoyed drinking them during these hot afternoon. Our cold coffees are particularly tasty because we add vanilla and caramel syrup! We have also decorated some biscuits with white chocolate and milk chocolate paw prints; these will tie in nicely with the indoor nature walk that our Recreation and Well-Being Coordinator Krissie has planned for the weekend."