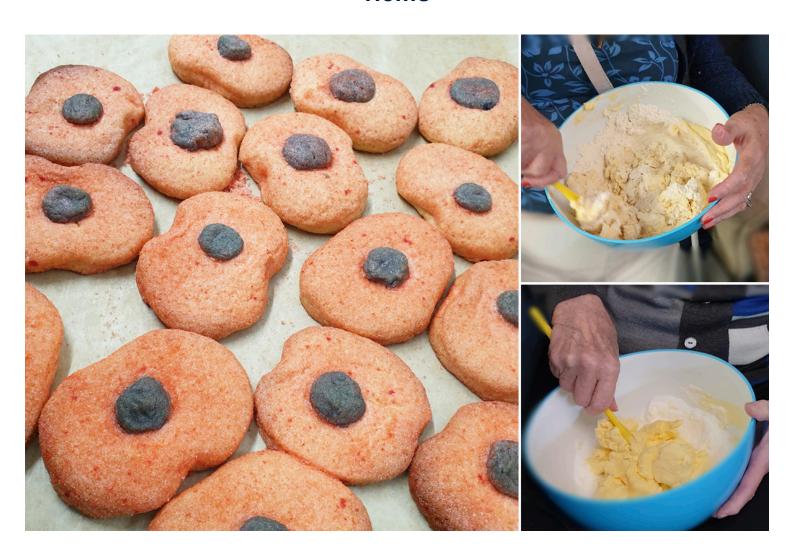

## **Remembrance Sunday shortbreads**

Baking club at Lulworth House Residential Care Home made a return on Monday 7 November and we made poppy shortbread.

Our ladies who helped really enjoyed getting back into baking, and we had two other residents who were offering advice and compliments – we are all very pleased with the outcome!

## Katja, our Nourishment and Social Wellness Coordinator at Lulworth House said:

"We covered the shortbread in red sugar to get the red colour and we dyed some of the batch black for the middle of the poppy!"