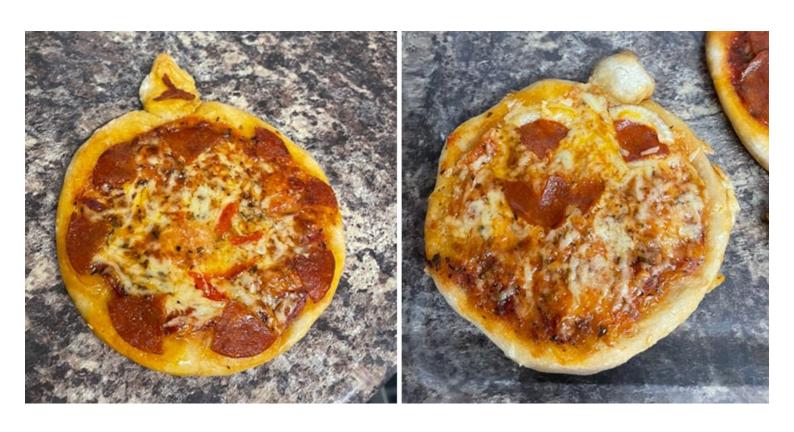

## Making pumpkin pizzas at Lulworth House Residential Care Home

When life gives you pumpkins... you make pizza! We really felt like we were in the Great British Bake Off this week at Lulworth House Residential Care Home when our spooky pumpkin pizzas came out of the oven.

We **made our own dough and decorated our pizza bases** with pepperoni, onions, peppers and of course cheese! With Halloween approaching, our residents had fun making pumpkin faces and shapes on their designs.

Residents ate their pizzas for tea and said they were delicious - even if they were a little bit on the spooky side!

**Our residents really enjoy our weekly baking sessions** and say it reminds them of being at home and being able to make dinners for their families.