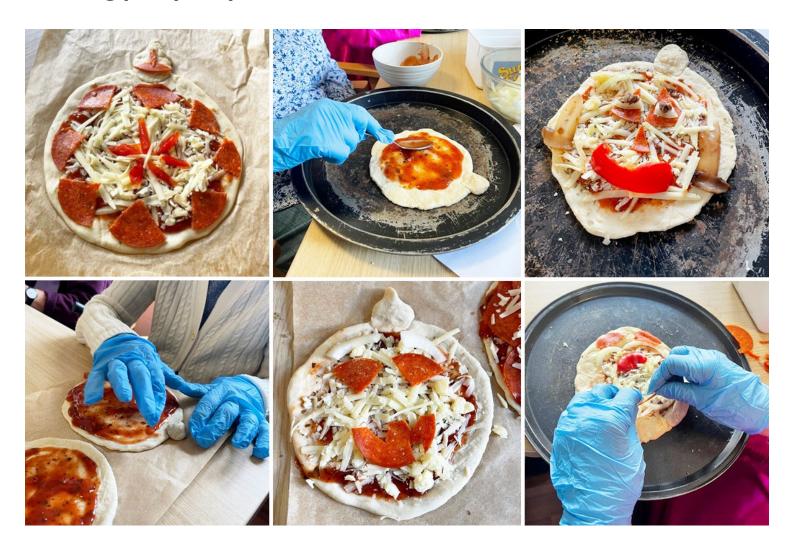

## Making pumpkin pizzas at Lulworth House Residential Care Home

When life gives you pumpkins... you make pizza! We really felt like we were in the Great British Bake Off this week at Lulworth House Residential Care Home when our spooky pumpkin pizzas came out of the oven.

We **made our own dough and decorated our pizza bases** with pepperoni, onions, peppers and of course cheese! With Halloween approaching, our residents had fun making pumpkin faces and shapes on their designs.

Residents ate their pizzas for tea and said they were delicious - even if they were a little bit on the spooky side!

**Our residents really enjoy our weekly baking sessions** and say it reminds them of being at home and being able to make dinners for their families.