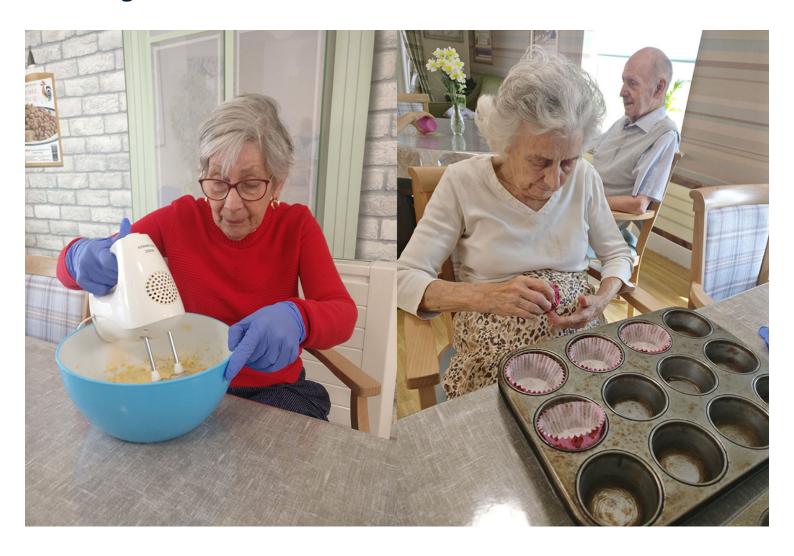

Our ladies then made some fantastic **jam tarts** on Tuesday, followed by a batch of **cupcakes** on Wednesday, which they iced and decorated on Thursday – *move over British Bake Off!* 

Well done to all our ladies for their tasty treats, we all enjoyed sampling them!