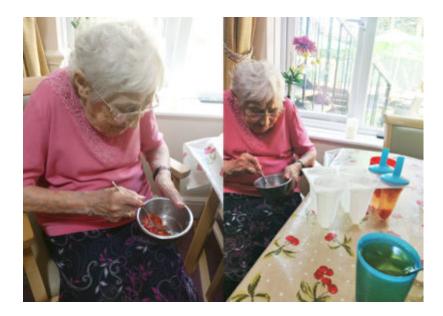

## Making sweet treats at Lulworth House Residential Care Home

Our residents were busy 'baking and making' some delicious treats together last week here at Lulworth House Residential Care Home.

On Monday we made some **strawberry and apple ice lollies** using fruit jellies and lolly moulds, which was good fun.