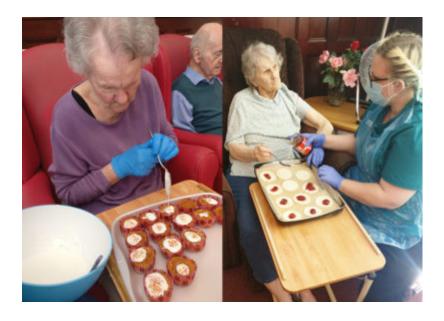

Our ladies then made some fantastic **jam tarts** on Tuesday, followed by a batch of **cupcakes** on Wednesday, which they iced and decorated on Thursday – *move over British Bake Off!* 

Well done to all our ladies for their tasty treats, we all enjoyed sampling them!