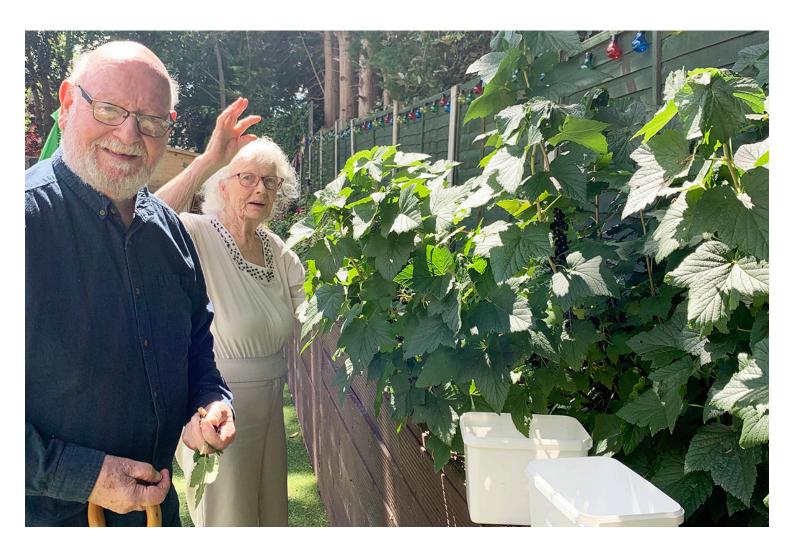

We enjoyed an online Church service on Sunday in our sunny conservatory, with tea and biscuits. And we spent time in the garden 'harvesting' our very own blackcurrants – they'll be used in some yummy puddings by our Kitchen staff very soon!