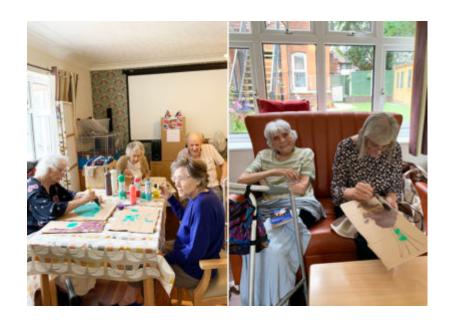

## Market trolleys and gardening at Lulworth House Residential Care Home

On Saturday 4 July, our ladies and gentlemen here at Lulworth House Residential Care Home were busy making decorations for our market trolley that we going to use at our Cockney Party next week. Our residents painted a range of veggies and made a "Market" sign.