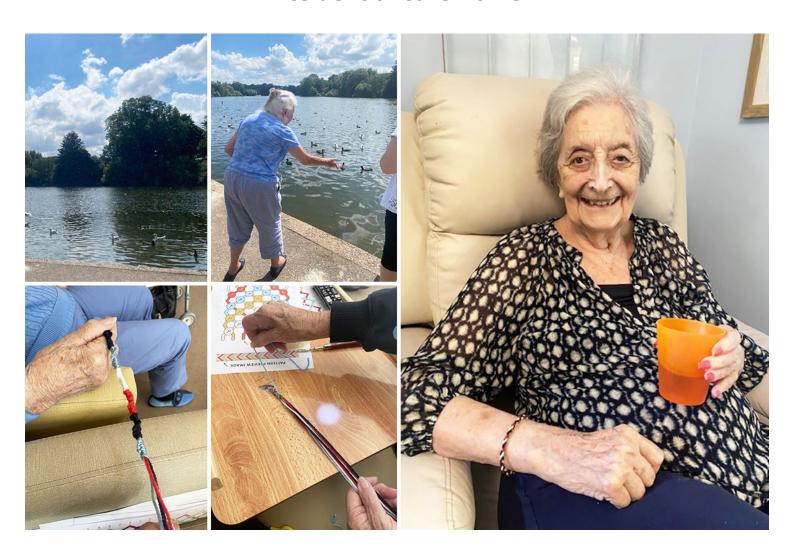

### **Mote Park trip**

On Wednesday 16 August, a group of our Lulworth House Residential Care Home residents enjoyed a trip to Mote Park.

We packed some delicious sandwiches, crisps, other snacks and hot drinks and had a lovely **picnic by the lake** at the park. Our ladies and gents love visiting Mote Park as it is so quiet and peaceful, great for **relaxation and calm reflection**. We also enjoyed giving the **local ducks** some lunch with some feed that we bought by the lake.

What a wonderful morning we had!

## **Friendship bracelets**

Last week at Lulworth we also enjoyed **making friendship bracelets** with our residents. We used different colours of wool and a variety of patterns to create **beautiful designs**.

Our residents had so much fun making them and were so proud of them. We made some for staff members and now everyone at

#### **Lulworth House Care Home**

Lulworth House is enjoying wearing **gorgeous matching bracelets!**