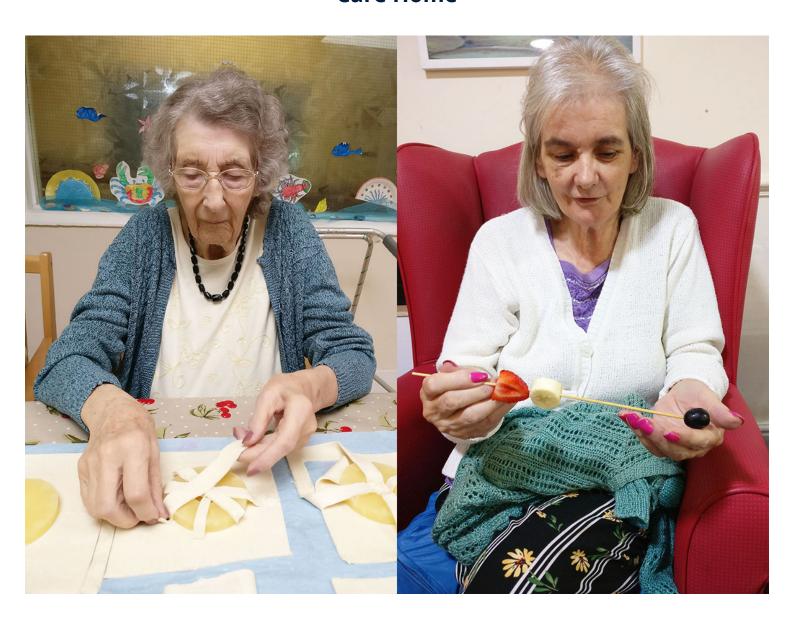

Continuing the music theme, we also held a karaoke morning during the week, as our ladies and gents love to sing!

Our ladies have been busy at their **baking and cooking club** - fruit skewers and pineapple tarts were on the menu this time around - delicious!