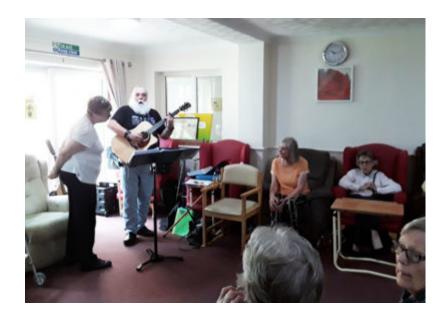

# Music, baking and a pub afternoon at Lulworth House Residential Care Home

Last week we were delighted to be visited by a couple of volunteers who sang a medley folk songs for us, which our residents really enjoyed here at Lulworth House Residential Care Home.