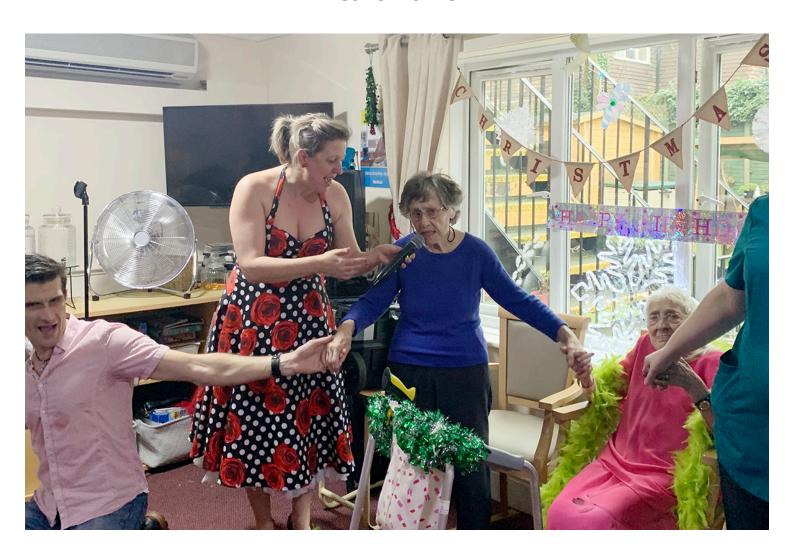

## New Year and birthday celebrations at Lulworth House Residential Care Home

On Tuesday 31 December our residents at Lulworth House Residential Care Home were delighted to welcome singer Jasmine.

Jasmine performed her show 'Through the Decades' which featured some wonderful classic tunes which got us all up and dancing.

We also wished resident **Hazel** many happy returns and sang her '**Happy birthday**'.

There was such a fantastic atmosphere, with lots of smiling faces.

Happy new year from us all at Lulworth House!