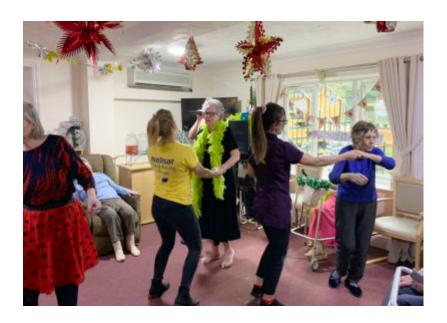

## New Year and birthday celebrations at Lulworth House Residential Care Home

On Tuesday 31 December our residents at Lulworth House Residential Care Home were delighted to welcome singer Jasmine.

Jasmine performed her show 'Through the Decades' which featured some wonderful classic tunes which got us all up and dancing.