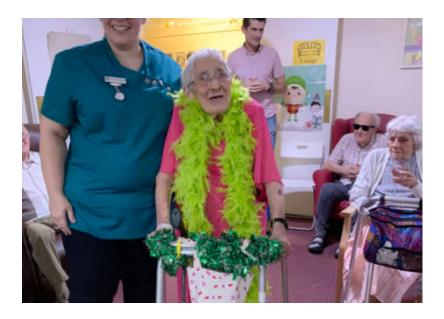

We also wished resident **Hazel** many happy returns and sang her '**Happy birthday**'.

There was such a fantastic atmosphere, with lots of smiling faces.

Happy new year from us all at Lulworth House!