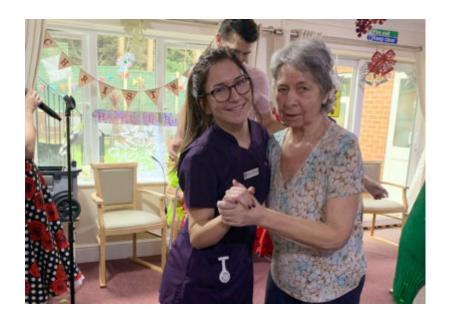

## New Year and birthday celebrations at Lulworth House Residential Care Home

On Tuesday 31 December our residents at Lulworth House Residential Care Home were delighted to welcome singer Jasmine.

Jasmine performed her show 'Through the Decades' which featured some wonderful classic tunes which got us all up and dancing.

We also wished resident **Hazel** many happy returns and sang her '**Happy birthday**'.

There was such a fantastic atmosphere, with lots of smiling faces.

Happy new year from us all at Lulworth House!