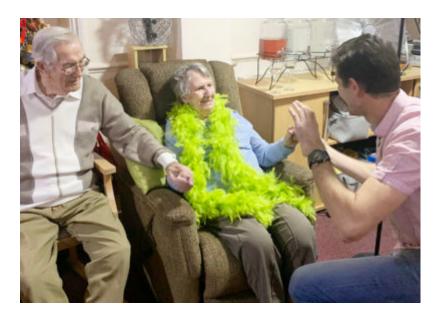

## New Year and birthday celebrations at Lulworth House Residential Care Home

On Tuesday 31 December our residents at Lulworth House Residential Care Home were delighted to welcome singer Jasmine.

Jasmine performed her show 'Through the Decades' which featured some wonderful classic tunes which got us all up and dancing.

We also wished resident **Hazel** many happy returns and sang her '**Happy birthday**'.

There was such a fantastic atmosphere, with lots of smiling faces.

Happy new year from us all at Lulworth House!