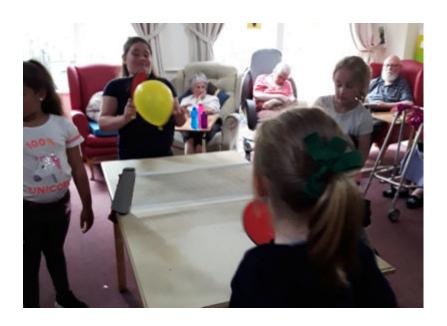

To keep us all fit, we also played table tennis and 'volley balloon' which are both always a winner with both residents and children.

A really fun session and we look forward to hosting the children again soon.