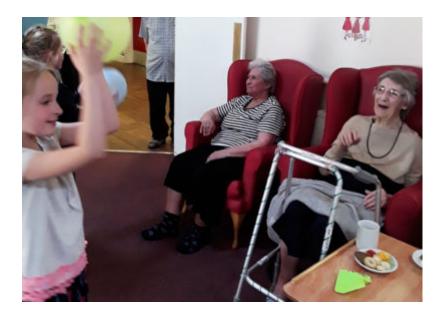

To keep us all fit, we also played table tennis and 'volley balloon' which are both always a winner with both residents and children.

A really fun session and we look forward to hosting the children again soon.