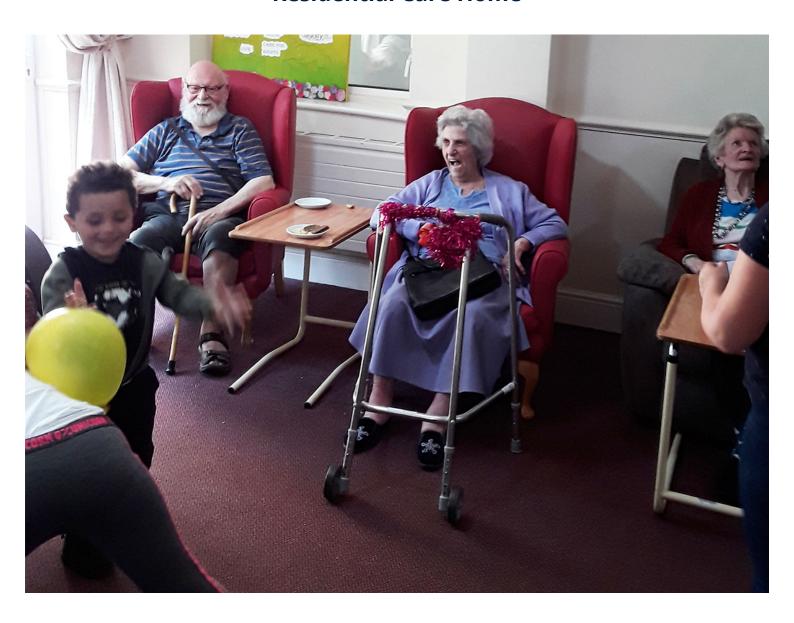

## Nursery children bring games and sensory fun to Lulworth House Residential Care Home

We welcomed a group of local nursery children to Lulworth House Residential Care Home this week, which our residents always enjoy.

To keep us all fit, we also played table tennis and 'volley balloon' which are both always a winner with both residents and children.

A really fun session and we look forward to hosting the children again soon.