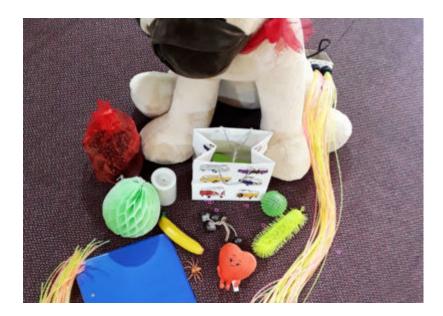

We used a range of sensory objects for our residents to use to connect with the youngsters including a large soft toy, multicoloured fibres, decorations and stationery accessories which were colourful, tactile and fun! They were put to good used in a rhyming game which they all really enjoyed.