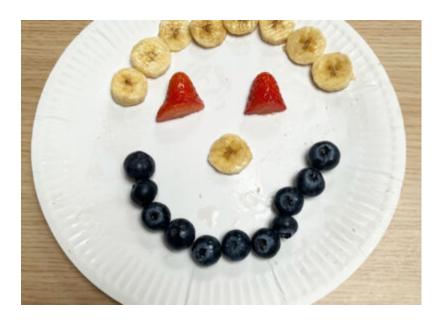

They were very creative making smiley faces and mandalas and it was super to have such sweet treats for everyone at pudding! **Bananas**, strawberries, raspberries and blueberries – there was something for everyone.