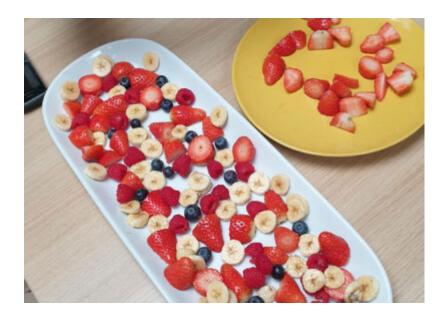

## Pancake heaven at Lulworth House Residential Care Home

To celebrate Pancake Day on Tuesday 21 February, our residents at Lulworth House Residential Care Home had a fruit-tastic day helping to prepare fresh fruit on platters to share on our dining tables and fill our delicious pancakes with.

They were very creative making smiley faces and mandalas and it was super to have such sweet treats for everyone at pudding! **Bananas**, strawberries, raspberries and blueberries – there was something for everyone.