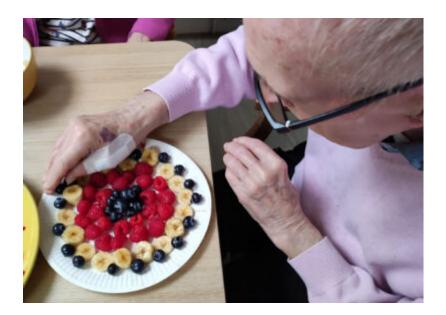

## Pancake heaven at Lulworth House Residential Care Home

To celebrate Pancake Day on Tuesday 21 February, our residents at Lulworth House Residential Care Home had a fruit-tastic day helping to prepare fresh fruit on platters to share on our dining tables and fill our delicious pancakes with.

They were very creative making smiley faces and mandalas and it was super to have such sweet treats for everyone at pudding! **Bananas**, strawberries, raspberries and blueberries – there was something for everyone.