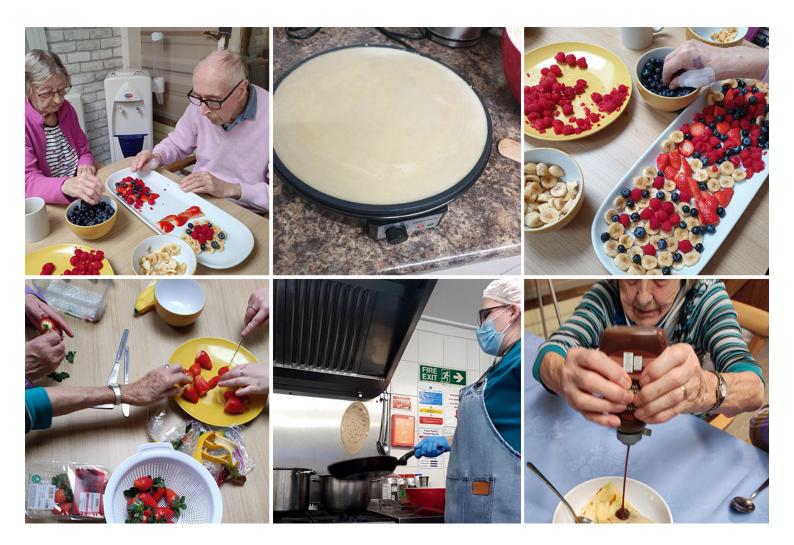

## Pancake heaven at Lulworth House Residential Care Home

To celebrate Pancake Day on Tuesday 21 February, our residents at Lulworth House Residential Care Home had a fruit-tastic day helping to prepare fresh fruit on platters to share on our dining tables and fill our delicious pancakes with.

They were very creative making smiley faces and mandalas and it was super to have such sweet treats for everyone at pudding! **Bananas**, strawberries, raspberries and blueberries – there was something for everyone.