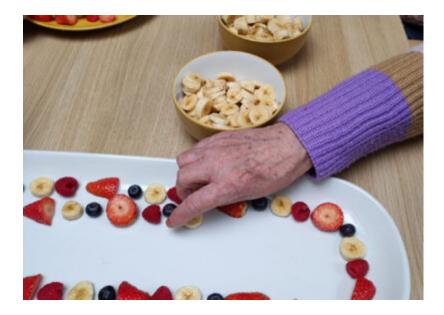

## Pancake heaven at Lulworth House Residential Care Home

To celebrate Pancake Day on Tuesday 21 February, our residents at Lulworth House Residential Care Home had a fruit-tastic day helping to prepare fresh fruit on platters to share on our dining tables and fill our delicious pancakes with.

They were very creative making smiley faces and mandalas and it was super to have such sweet treats for everyone at pudding! **Bananas**, strawberries, raspberries and blueberries – there was something for everyone.